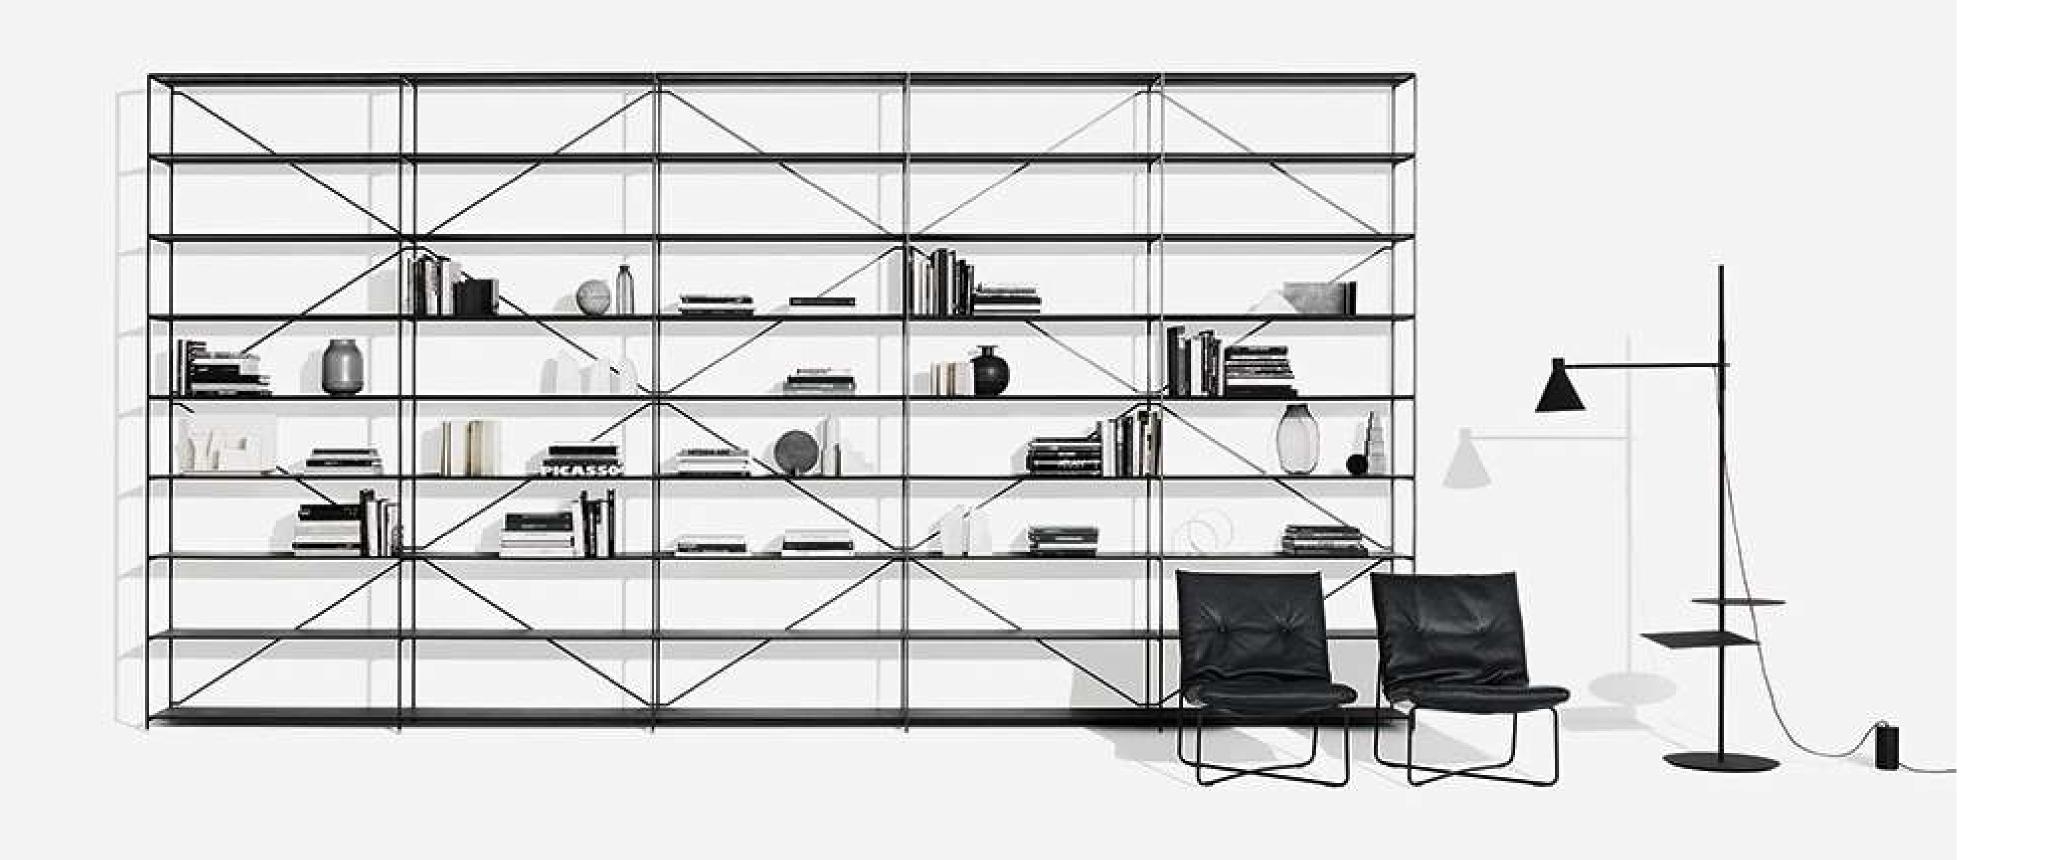

THE BRAND IS HIGHLY SOUGHT AFTER BY DESIGN ENTHUSIASTS.

IN 2015, THE COMPANY MERGES WITH BOFFI.

ESTABLISHED IN 2012
BY INDUSTRIAL DESIGNER
MIKAL HARRSEN, THE DANISH
DESIGN STARTUP SPECIALISES
IN INNOVATIVE SHELVING
AND FURNITURE MODELS.

THE BRAND COMBINES A STREAMLINED SCANDINAVIAN AESTHETIC WITH A DEEP APPRECIATION FOR MODERNISM.

THE BRAND COMBINES A STREAMLINED SCANDINAVIAN AESTHETIC WITH A DEEP APPRECIATION FOR MODERNISM.

THE MINIMALIST R.I.G. SHELVING SYSTEM FEATURES A MODULAR DESIGN THAT PERFECTLY ADAPTS TO A NUMBER OF INTERIOR STYLES.

THE MINIMALIST R.I.G. SHELVING SYSTEM FEATURES A MODULAR DESIGN THAT PERFECTLY ADAPTS TO A NUMBER OF INTERIOR STYLES.

THE MINIMALIST R.I.G. SHELVING SYSTEM FEATURES A MODULAR DESIGN THAT PERFECTLY ADAPTS TO A NUMBER OF INTERIOR STYLES.

THE FLEXIBLE R.I.G. SYSTEM COMBINES EXTREME FUNCTIONALITY WITH PRECIOUS MATERIALS.

IN 2017, MA/U STUDIO BECOMES PART OF BOFFI | DE PADOVA.

CHAPTER 2

FOUNDED IN 2004, ADL IS THE BRAINCHILD OF ENTREPRENEUR AND DESIGNER MASSIMO LUCA, CREATOR OF AN EXTENSIVE RANGE OF TECHNOLOGICALLY ADVANCED DOOR SYSTEMS.