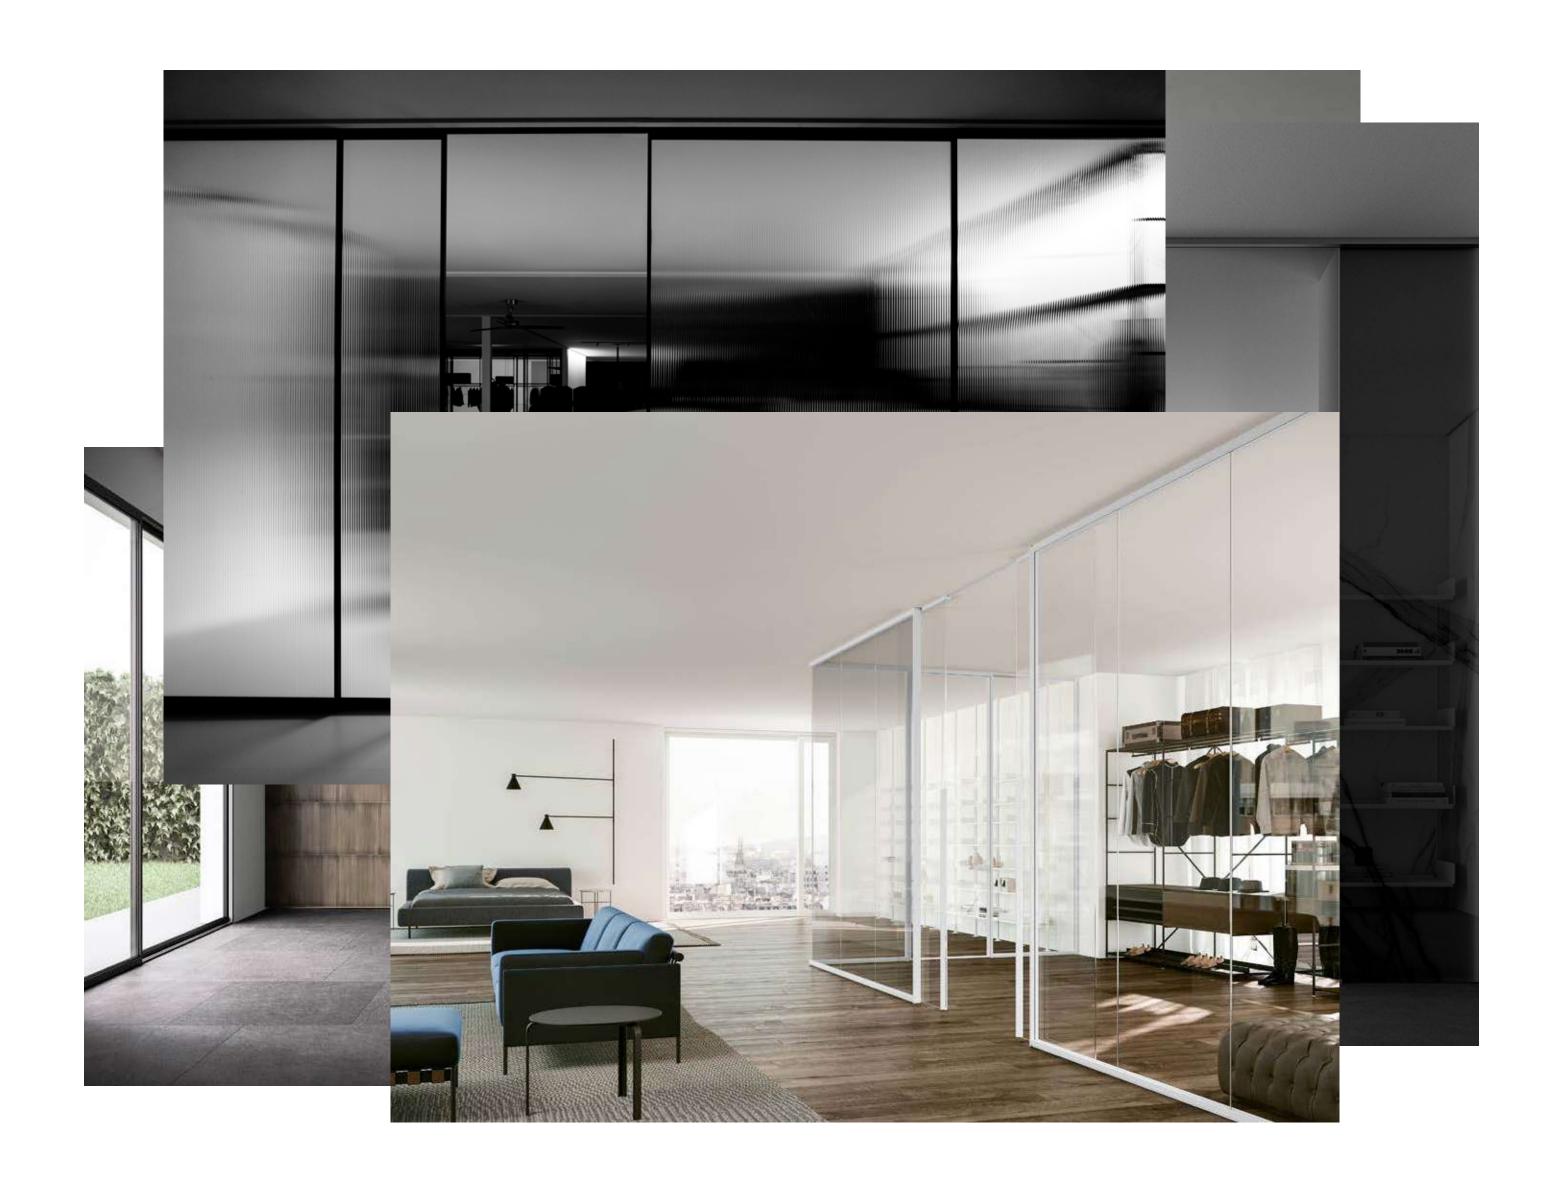

THE BRAND IS HIGHLY SOUGHT AFTER BY DESIGN ENTHUSIASTS.

IN 2015, THE COMPANY MERGES WITH BOFFI.

ESTABLISHED IN 2012
BY INDUSTRIAL DESIGNER
MIKAL HARRSEN, THE DANISH
DESIGN STARTUP SPECIALISES
IN INNOVATIVE SHELVING
AND FURNITURE MODELS.

THE BRAND COMBINES A STREAMLINED SCANDINAVIAN AESTHETIC WITH A DEEP APPRECIATION FOR MODERNISM.

THE BRAND COMBINES A STREAMLINED SCANDINAVIAN AESTHETIC WITH A DEEP APPRECIATION FOR MODERNISM.

THE MINIMALIST R.I.G. SHELVING SYSTEM FEATURES A MODULAR DESIGN THAT PERFECTLY ADAPTS TO A NUMBER OF INTERIOR STYLES.

THE MINIMALIST R.I.G. SHELVING SYSTEM FEATURES A MODULAR DESIGN THAT PERFECTLY ADAPTS TO A NUMBER OF INTERIOR STYLES.

THE MINIMALIST R.I.G. SHELVING SYSTEM FEATURES A MODULAR DESIGN THAT PERFECTLY ADAPTS TO A NUMBER OF INTERIOR STYLES.