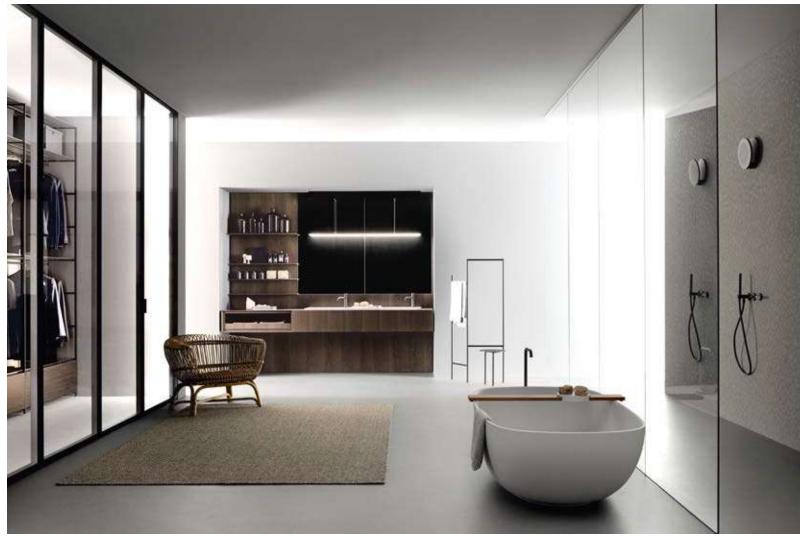

FOUNDED IN 1934, BOFFI IS ONE OF THE MOST EXPERIENCED PLAYERS IN THE ITALIAN FURNITURE INDUSTRY.

TECHNOLOGICAL INNOVATION AND METICULOUS RESEARCH ARE TWO KEY PILLARS OF THE PRODUCT STRATEGY.

THE BRAND OFFERS
A HIGH DEGREE
OF CUSTOMISATION,
AND IS RENOWNED
FOR COMBINING
EXPERIENCED ITALIAN
CFRAFTSMANSHIP WITH
THE LATEST MANUFACTURING
TECHNOLOGIES.

BOFFI EXCELS IN DEVELOPING FURNISHING SYSTEMS, FIRST WITH ITS RANGE OF KITCHEN MODELS AND LATER WITH ITS LINE OF BATHROOM AND WARDROBE SYSTEMS.

BOFFI EXCELS IN DEVELOPING FURNISHING SYSTEMS, FIRST WITH ITS RANGE OF KITCHEN MODELS AND LATER WITH ITS LINE OF BATHROOM AND WARDROBE SYSTEMS.

BOFFI EXCELS IN DEVELOPING FURNISHING SYSTEMS, FIRST WITH ITS RANGE OF KITCHEN MODELS AND LATER WITH ITS LINE OF BATHROOM AND WARDROBE SYSTEMS.

THROUGHOUT ITS HISTORY, THE DESIGN BRAND HAS BEEN HONOURED WITH NUMEROUS AWARDS.