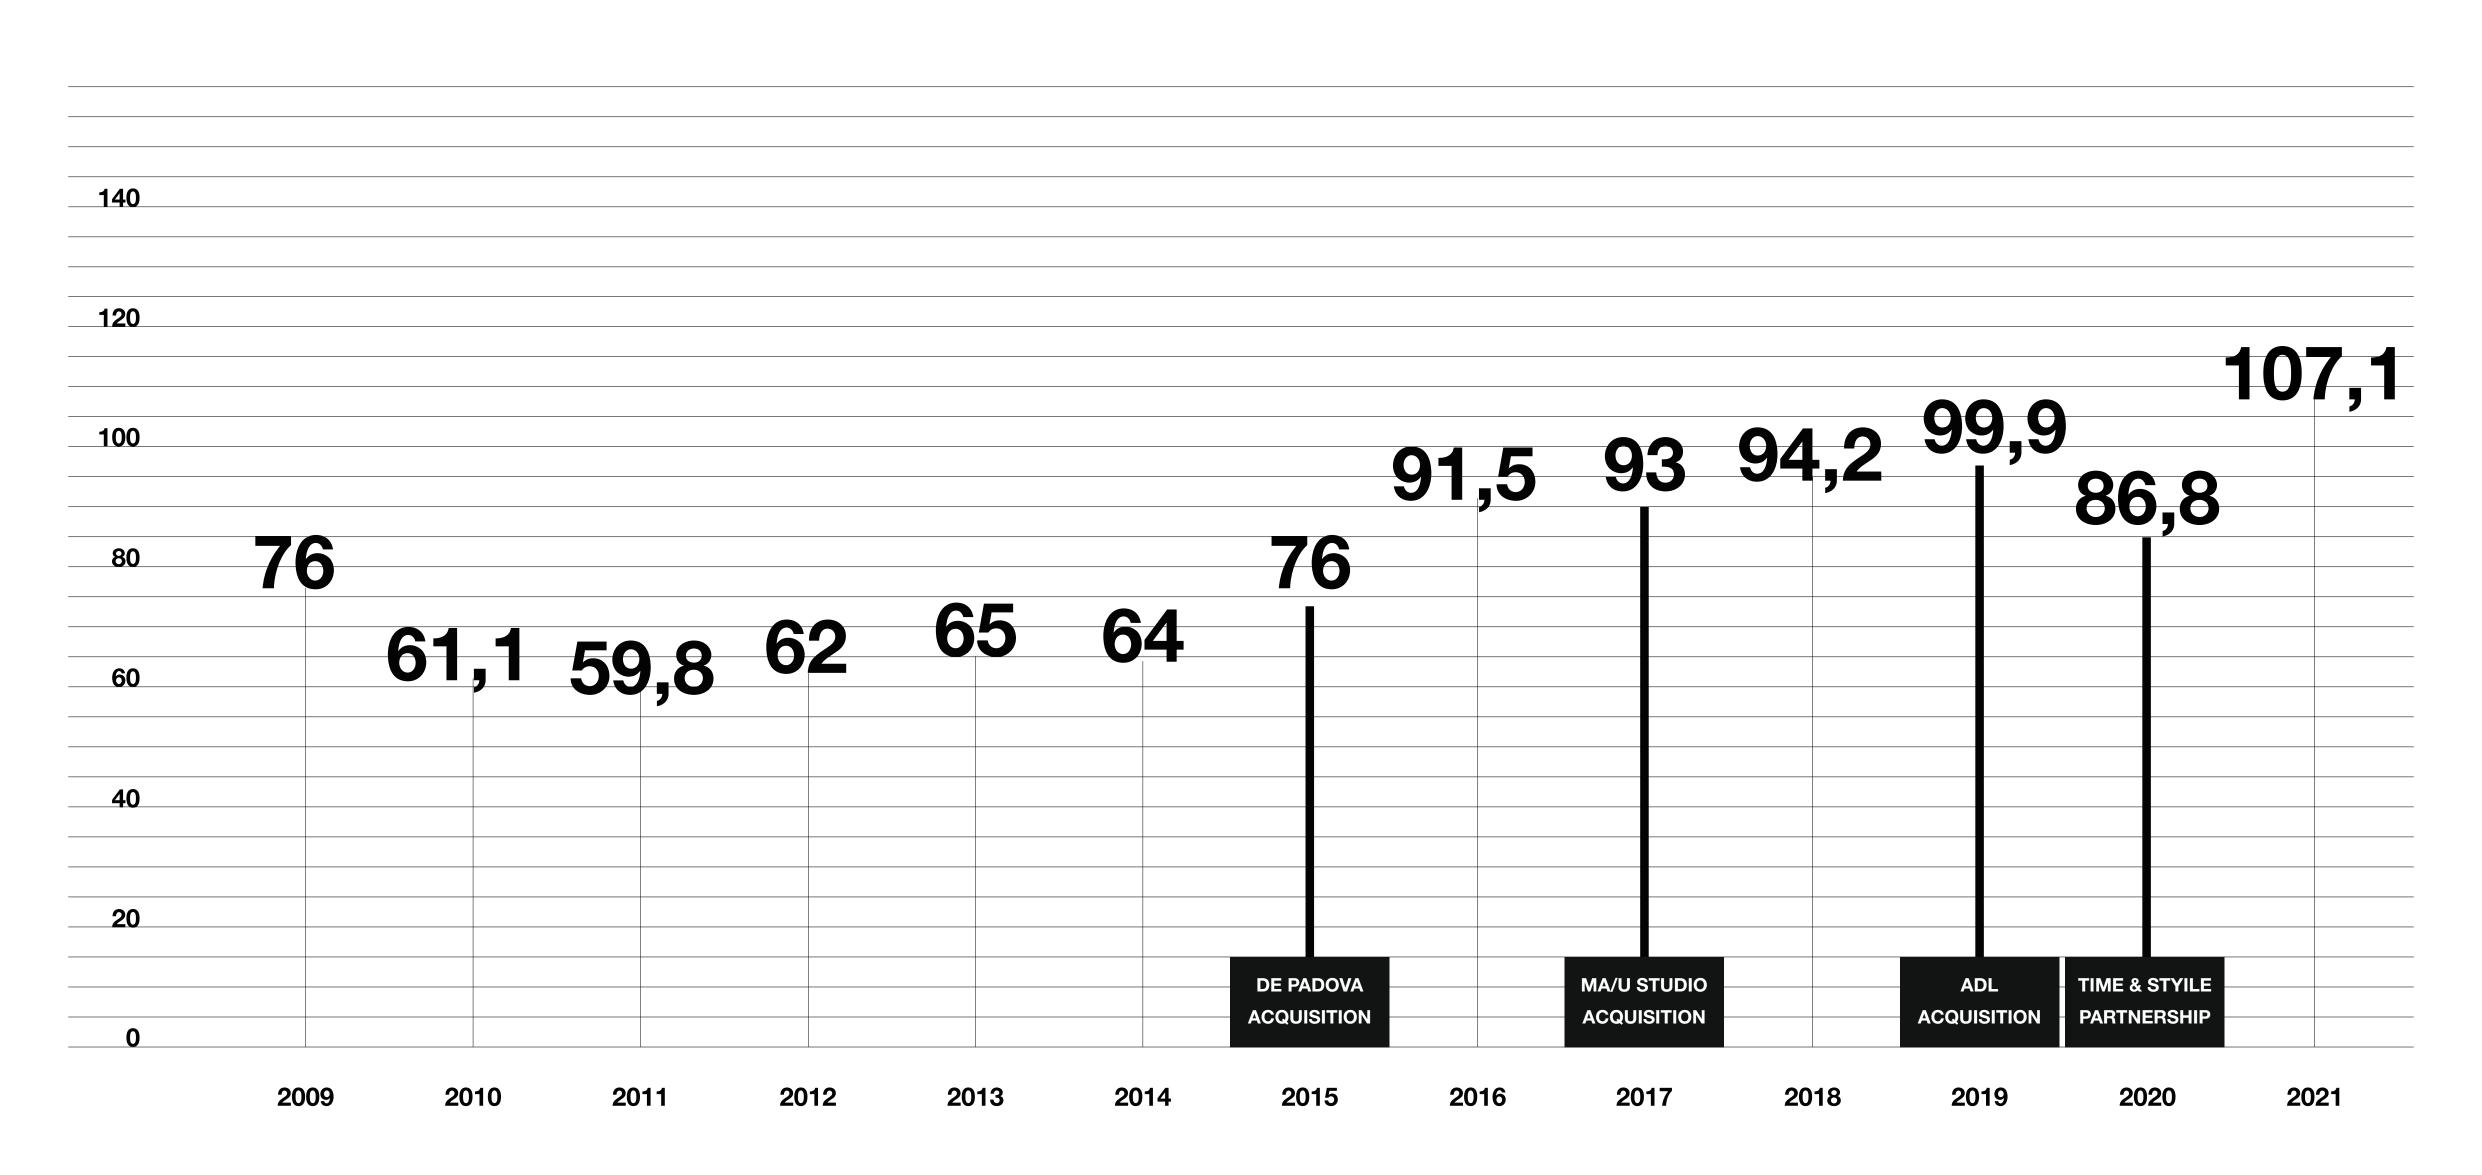

#### **BRANDS**

**FIGURES** 

CONTINUOUS REVENUE GROWTH NOT WITH STANDING THE DYNAMIC AND INCREASINGLY COMPETITIVE INTERNATIONAL EVIROMENT.

#### REVENUES ON THE RISE.

**BOFFI - 1990** 

**REVENUE: 7 MILLION** 

**BOFFI | DE PADOVA - 2019 REVENUE: 96 MILLION** 

CHAPTER 3

FOCUS ON INTERNATIONAL GROWTH.

### 2019 REVENUES BY COUNTRY.