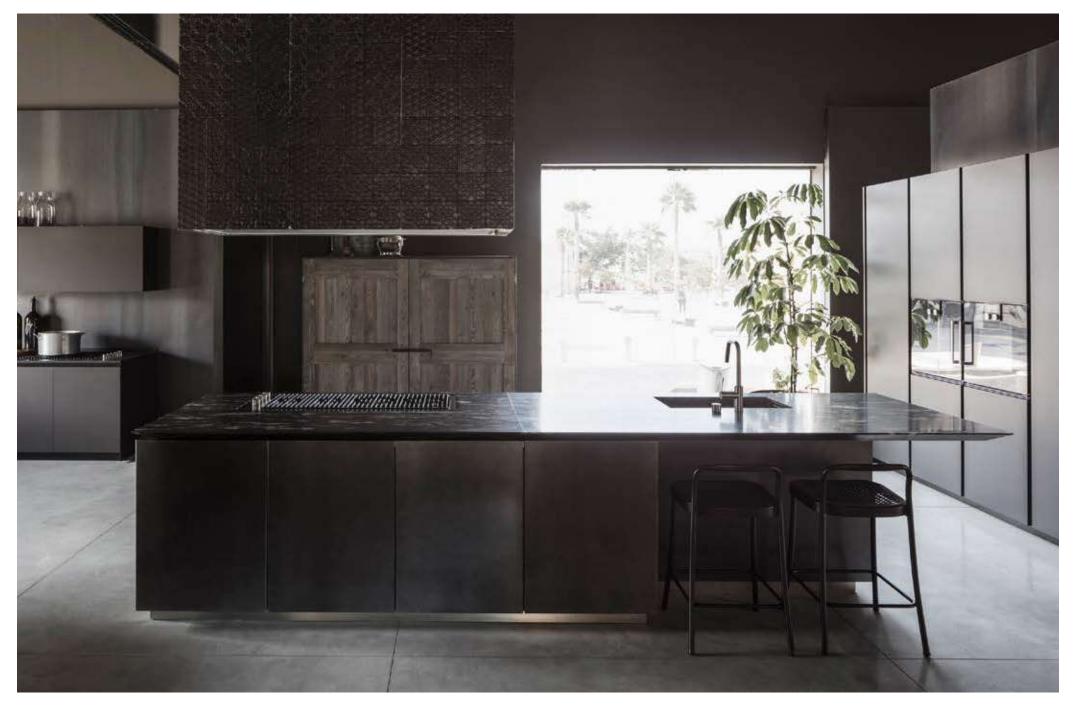

FOUNDED IN 1934, BOFFI IS ONE OF THE MOST EXPERIENCED PLAYERS IN THE ITALIAN FURNITURE INDUSTRY.

TECHNOLOGICAL INNOVATION AND METICULOUS RESEARCH ARE TWO KEY PILLARS OF THE PRODUCT STRATEGY.

THE BRAND OFFERS
A HIGH DEGREE
OF CUSTOMISATION,
AND IS RENOWNED
FOR COMBINING
EXPERIENCED ITALIAN
CFRAFTSMANSHIP WITH
THE LATEST MANUFACTURING
TECHNOLOGIES.

BOFFI EXCELS IN DEVELOPING FURNISHING SYSTEMS, FIRST WITH ITS RANGE OF KITCHEN MODELS AND LATER WITH ITS LINE OF BATHROOM AND WARDROBE SYSTEMS.

BOFFI EXCELS IN DEVELOPING FURNISHING SYSTEMS, FIRST WITH ITS RANGE OF KITCHEN MODELS AND LATER WITH ITS LINE OF BATHROOM AND WARDROBE SYSTEMS.

BOFFI EXCELS IN DEVELOPING FURNISHING SYSTEMS, FIRST WITH ITS RANGE OF KITCHEN MODELS AND LATER WITH ITS LINE OF BATHROOM AND WARDROBE SYSTEMS.

THROUGHOUT ITS HISTORY, THE DESIGN BRAND HAS BEEN HONOURED WITH NUMEROUS AWARDS.