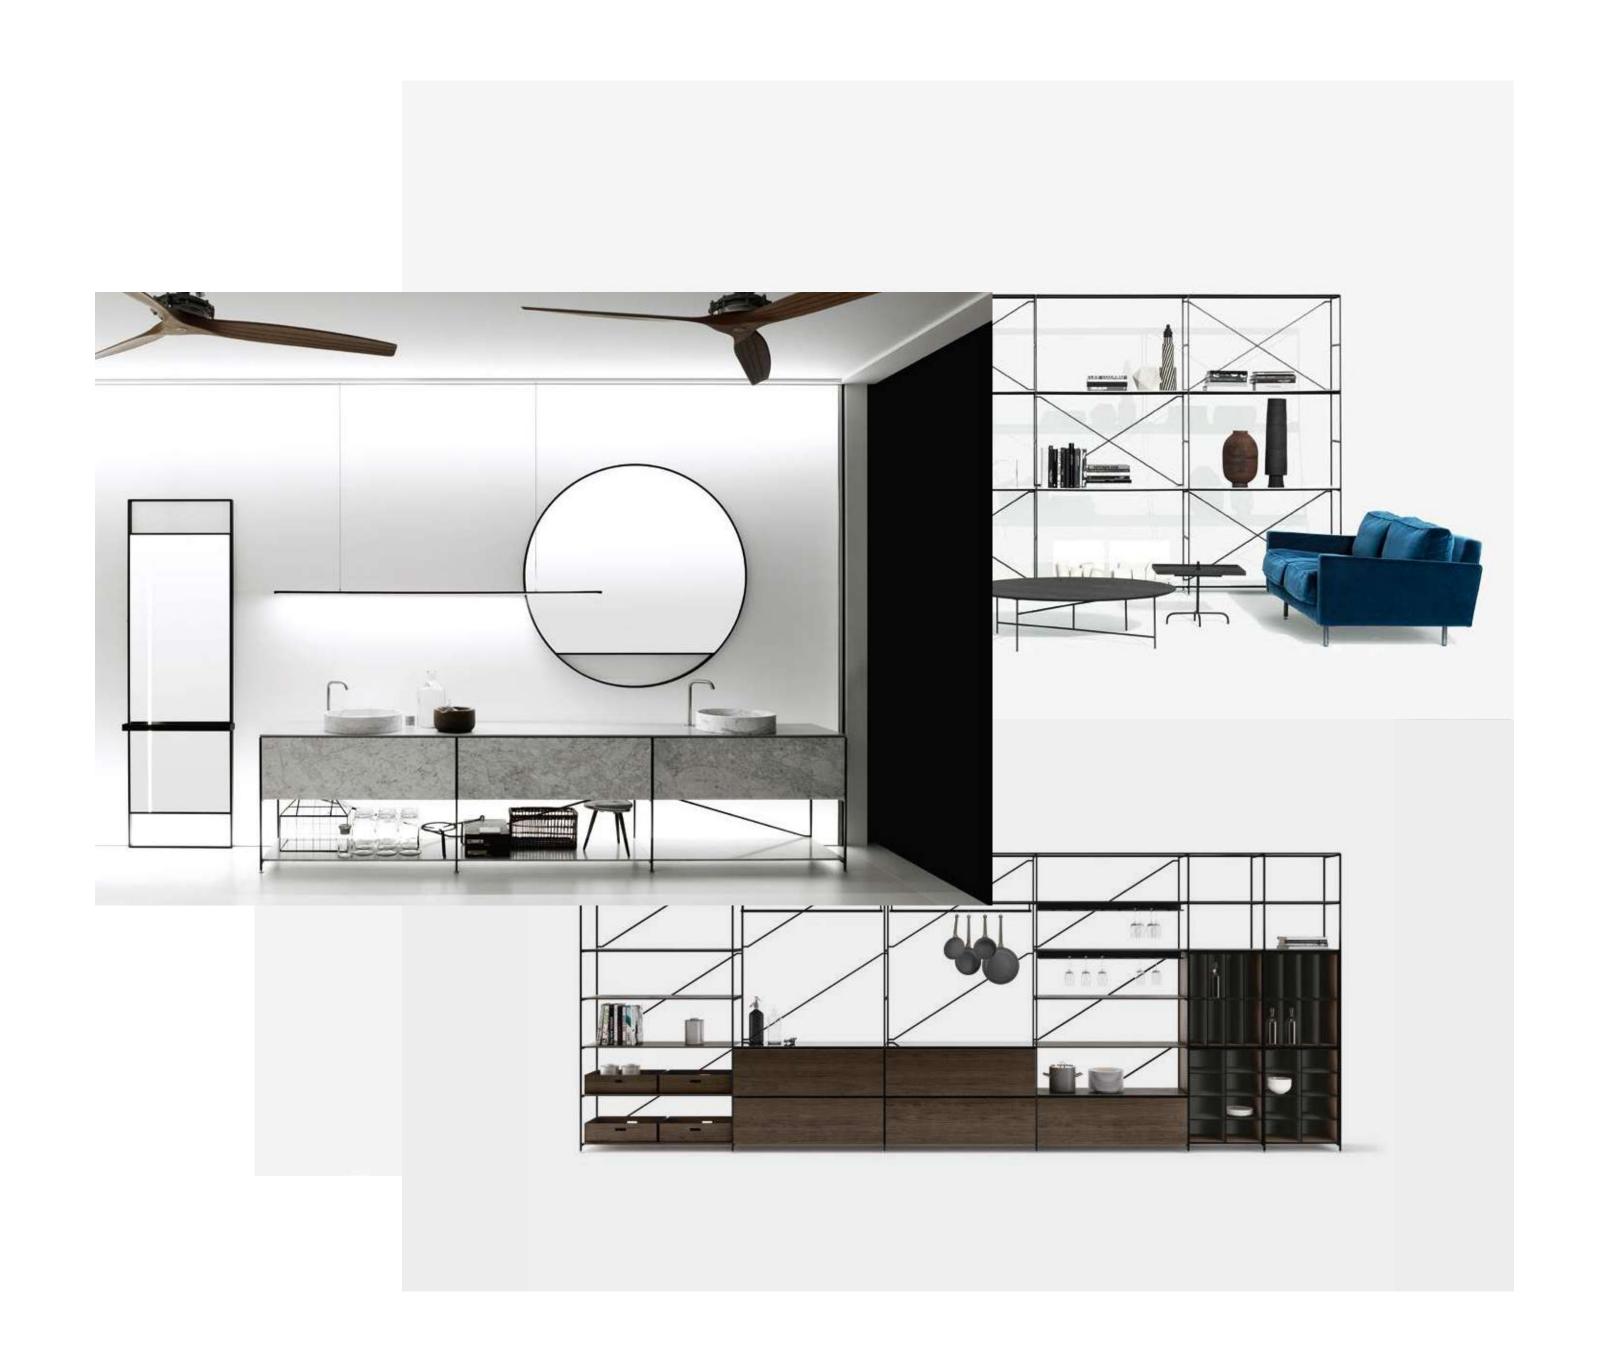

THE BRAND COMBINES A STREAMLINED SCANDINAVIAN AESTHETIC WITH A DEEP APPRECIATION FOR MODERNISM.

THE BRAND COMBINES A STREAMLINED SCANDINAVIAN AESTHETIC WITH A DEEP APPRECIATION FOR MODERNISM.

THE MINIMALIST R.I.G. SHELVING SYSTEM FEATURES A MODULAR DESIGN THAT PERFECTLY ADAPTS TO A NUMBER OF INTERIOR STYLES.

THE MINIMALIST R.I.G. SHELVING SYSTEM FEATURES A MODULAR DESIGN THAT PERFECTLY ADAPTS TO A NUMBER OF INTERIOR STYLES.

THE MINIMALIST R.I.G. SHELVING SYSTEM FEATURES A MODULAR DESIGN THAT PERFECTLY ADAPTS TO A NUMBER OF INTERIOR STYLES.

THE FLEXIBLE R.I.G. SYSTEM COMBINES EXTREME FUNCTIONALITY WITH PRECIOUS MATERIALS.

IN 2017, MA/U STUDIO BECOMES PART OF BOFFI | DE PADOVA.

CHAPTER 2

FOUNDED IN 2004, ADL IS THE BRAINCHILD OF ENTREPRENEUR AND DESIGNER MASSIMO LUCA, CREATOR OF AN EXTENSIVE RANGE OF TECHNOLOGICALLY ADVANCED DOOR SYSTEMS.