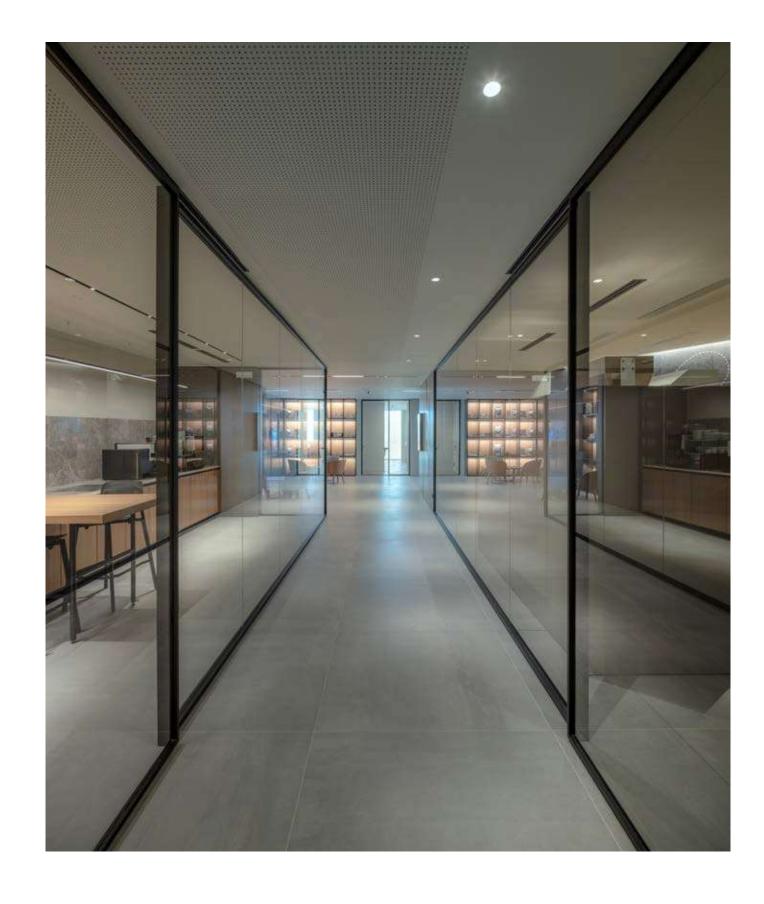

# CAFÉ DIEMME

**ARCHITECT: STUDIO GHERARDI** 

**YEAR: 2018** 

LOCATION: PADUA, IT ADL: WALLS, DOORS

**TEAM** PEOPLE WORKING TOGETHER AS ONE. 

A VISIONARY PROJECT SUPPORTED BY A FORMIDABLE TEAM.

TO BE CONTINUED...