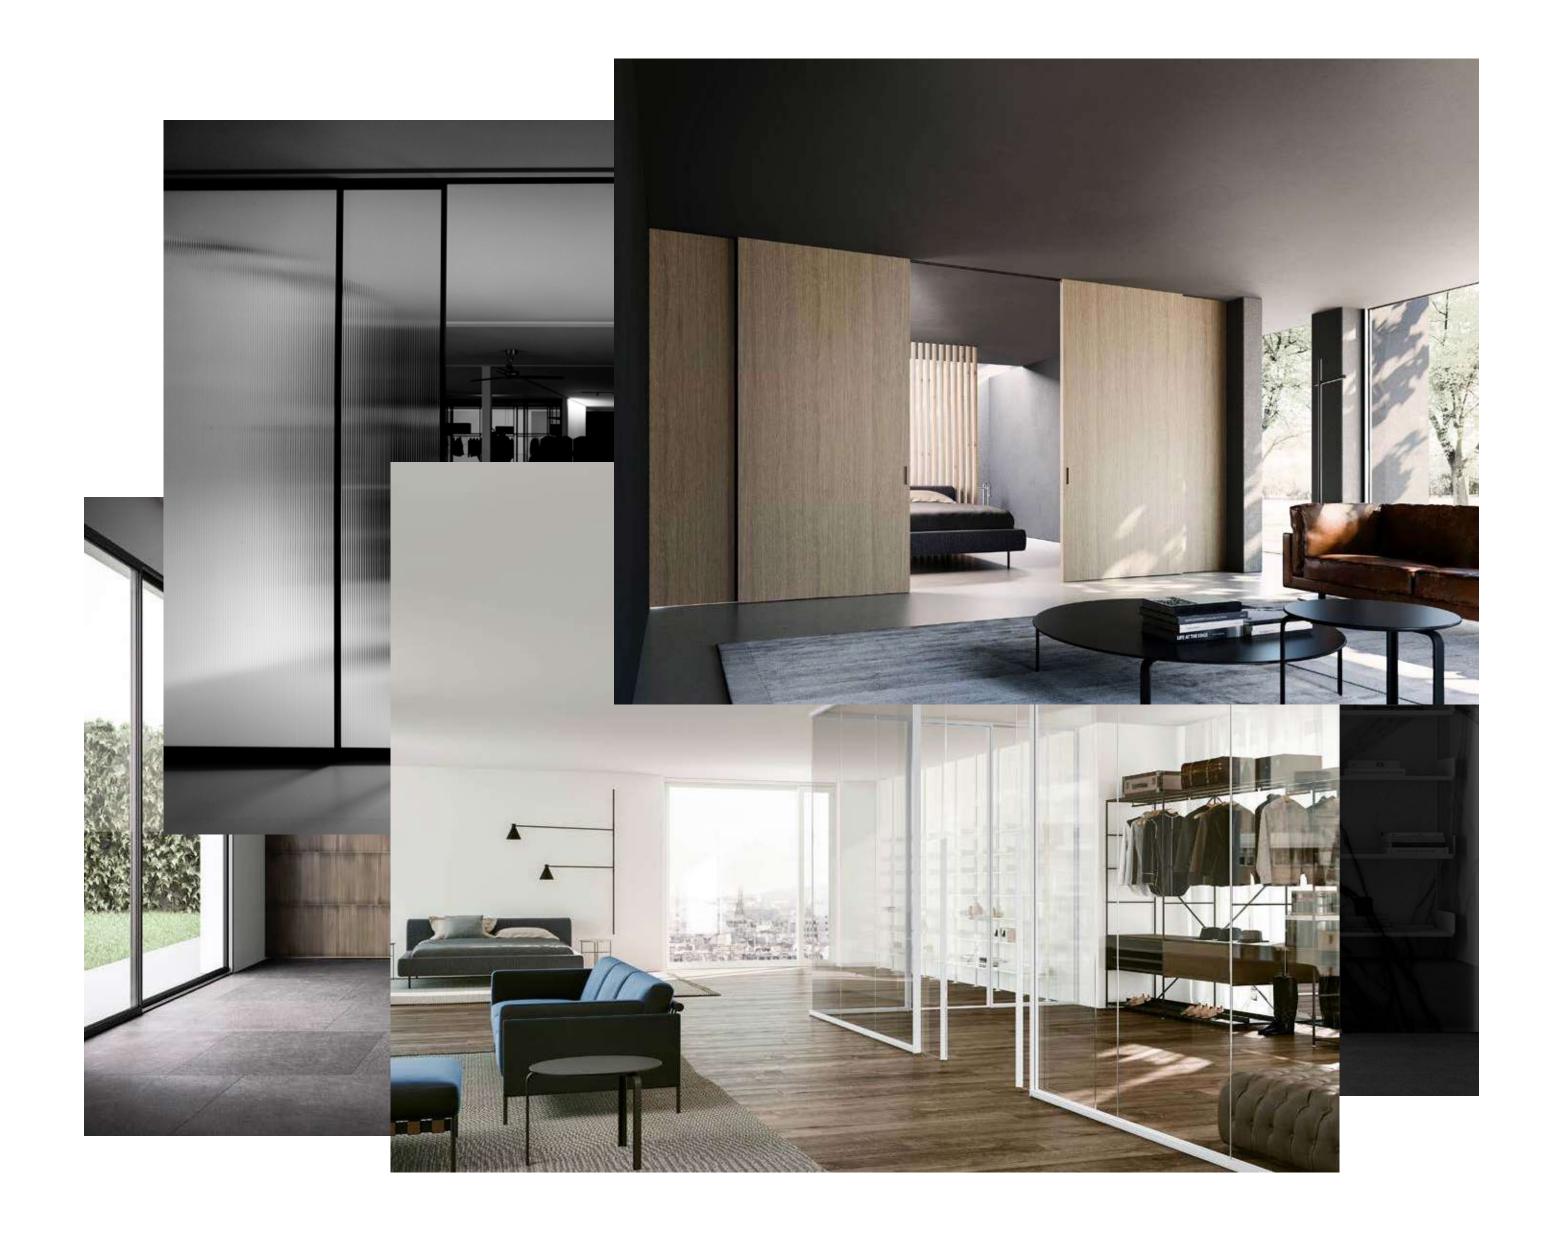

THE FLEXIBLE R.I.G. SYSTEM COMBINES EXTREME FUNCTIONALITY WITH PRECIOUS MATERIALS.

IN 2017, MA/U STUDIO BECOMES PART OF BOFFI | DE PADOVA.

CHAPTER 2

FOUNDED IN 2004, ADL IS THE BRAINCHILD OF ENTREPRENEUR AND DESIGNER MASSIMO LUCA, CREATOR OF AN EXTENSIVE RANGE OF TECHNOLOGICALLY ADVANCED DOOR SYSTEMS.

THE SPECIALIST DESIGN BRAND DISTINGUISHES ITSELF THROUGH INNOVATION AND THE DEVELOPMENT OF DIMINUTIVE MECHANISMS FOR OPENING AND CLOSING SYSTEMS.

CHAPTER 2

ADL HAS A RANGE OF TECHNOLOGIES TO CREATE THE BEST CONNECTING SOLUTIONS BETWEEN SPACES.

CHAPTER 2

ADL HAS A RANGE OF TECHNOLOGIES TO CREATE THE BEST CONNECTING SOLUTIONS BETWEEN SPACES.

CHAPTER 2 ADL

THE PRODUCT OFFER COVERS COMMERCIAL AND RESIDENTIAL INTERIORS.

THE PORTFOLIO IS MADE UP
OF A TECHNICALLY
SOPHISTICATED OFFER
WITH HIGHLY CUSTOMISABLE
SOLUTIONS THAT REFLECT
THE PERFECT MIX OF AESTHETICS
AND FUNCTIONALITY.