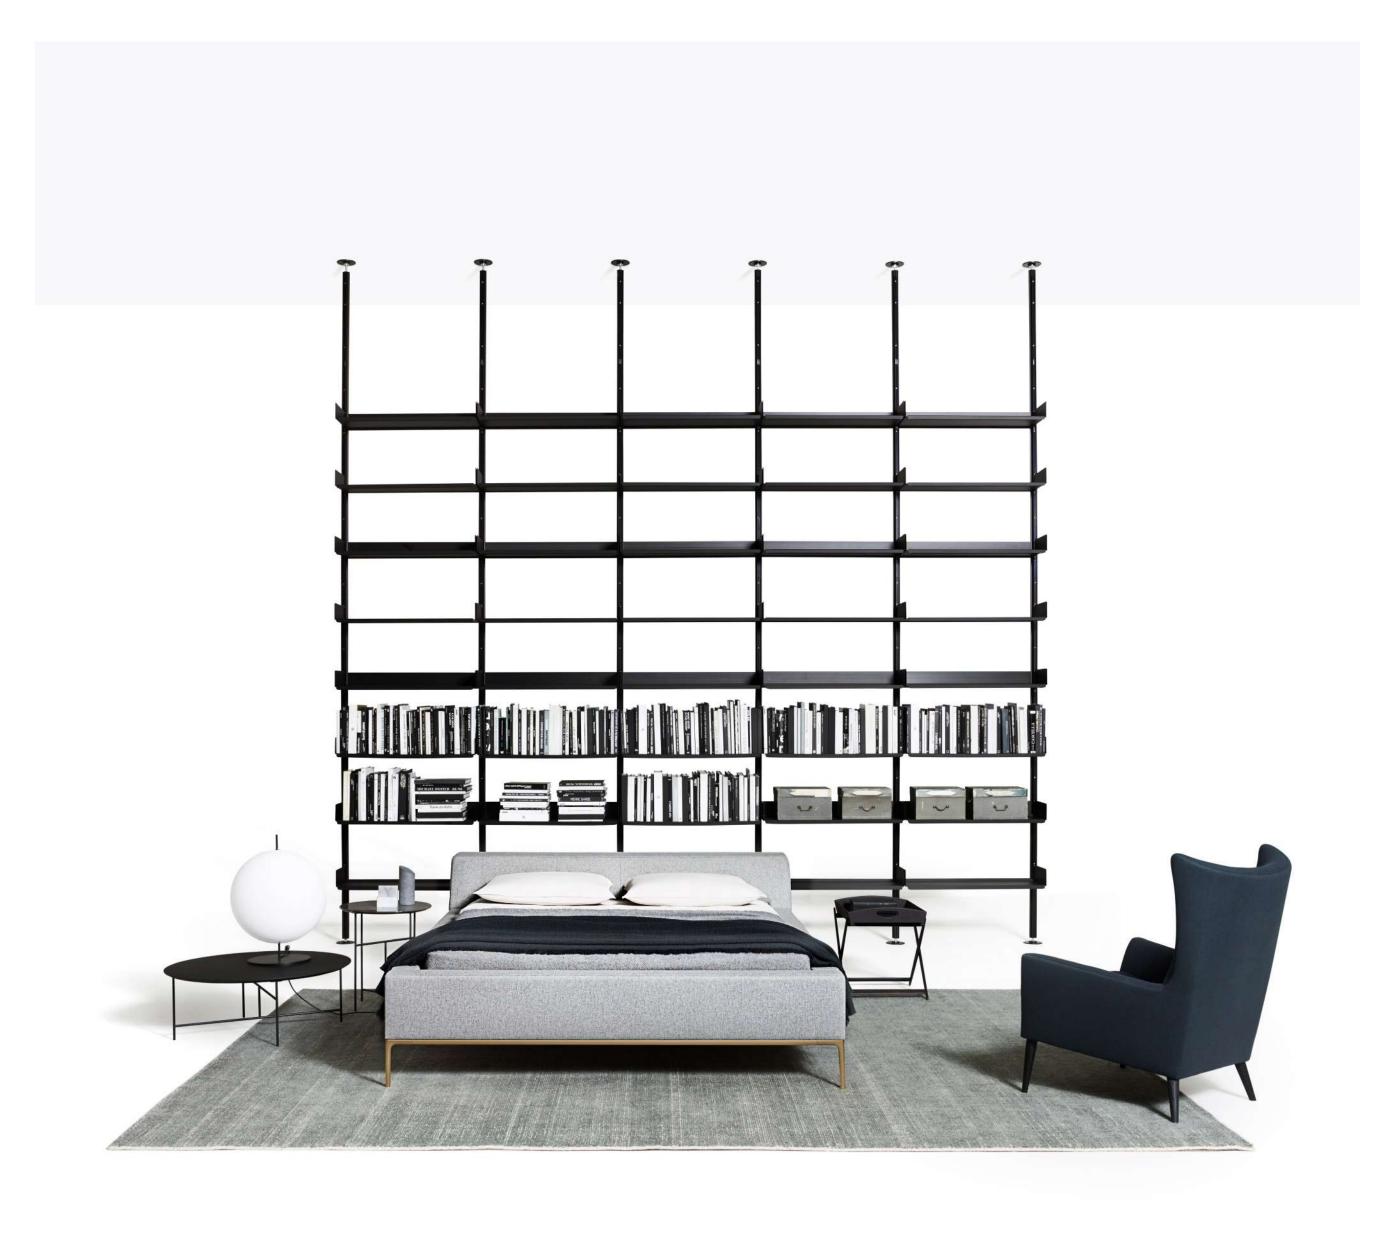

THE BRAND COMBINES A STREAMLINED SCANDINAVIAN AESTHETIC WITH A DEEP APPRECIATION FOR MODERNISM.

THE BRAND COMBINES A STREAMLINED SCANDINAVIAN AESTHETIC WITH A DEEP APPRECIATION FOR MODERNISM.

THE MINIMALIST R.I.G. SHELVING SYSTEM FEATURES A MODULAR DESIGN THAT PERFECTLY ADAPTS TO A NUMBER OF INTERIOR STYLES.

THE MINIMALIST R.I.G. SHELVING SYSTEM FEATURES A MODULAR DESIGN THAT PERFECTLY ADAPTS TO A NUMBER OF INTERIOR STYLES.

THE MINIMALIST R.I.G. SHELVING SYSTEM FEATURES A MODULAR DESIGN THAT PERFECTLY ADAPTS TO A NUMBER OF INTERIOR STYLES.

THE FLEXIBLE R.I.G. SYSTEM COMBINES EXTREME FUNCTIONALITY WITH PRECIOUS MATERIALS.

IN 2017, MA/U STUDIO BECOMES PART OF BOFFI | DE PADOVA.

CHAPTER 2

FOUNDED IN 2004, ADL IS THE BRAINCHILD OF ENTREPRENEUR AND DESIGNER MASSIMO LUCA, CREATOR OF AN EXTENSIVE RANGE OF TECHNOLOGICALLY ADVANCED DOOR SYSTEMS.