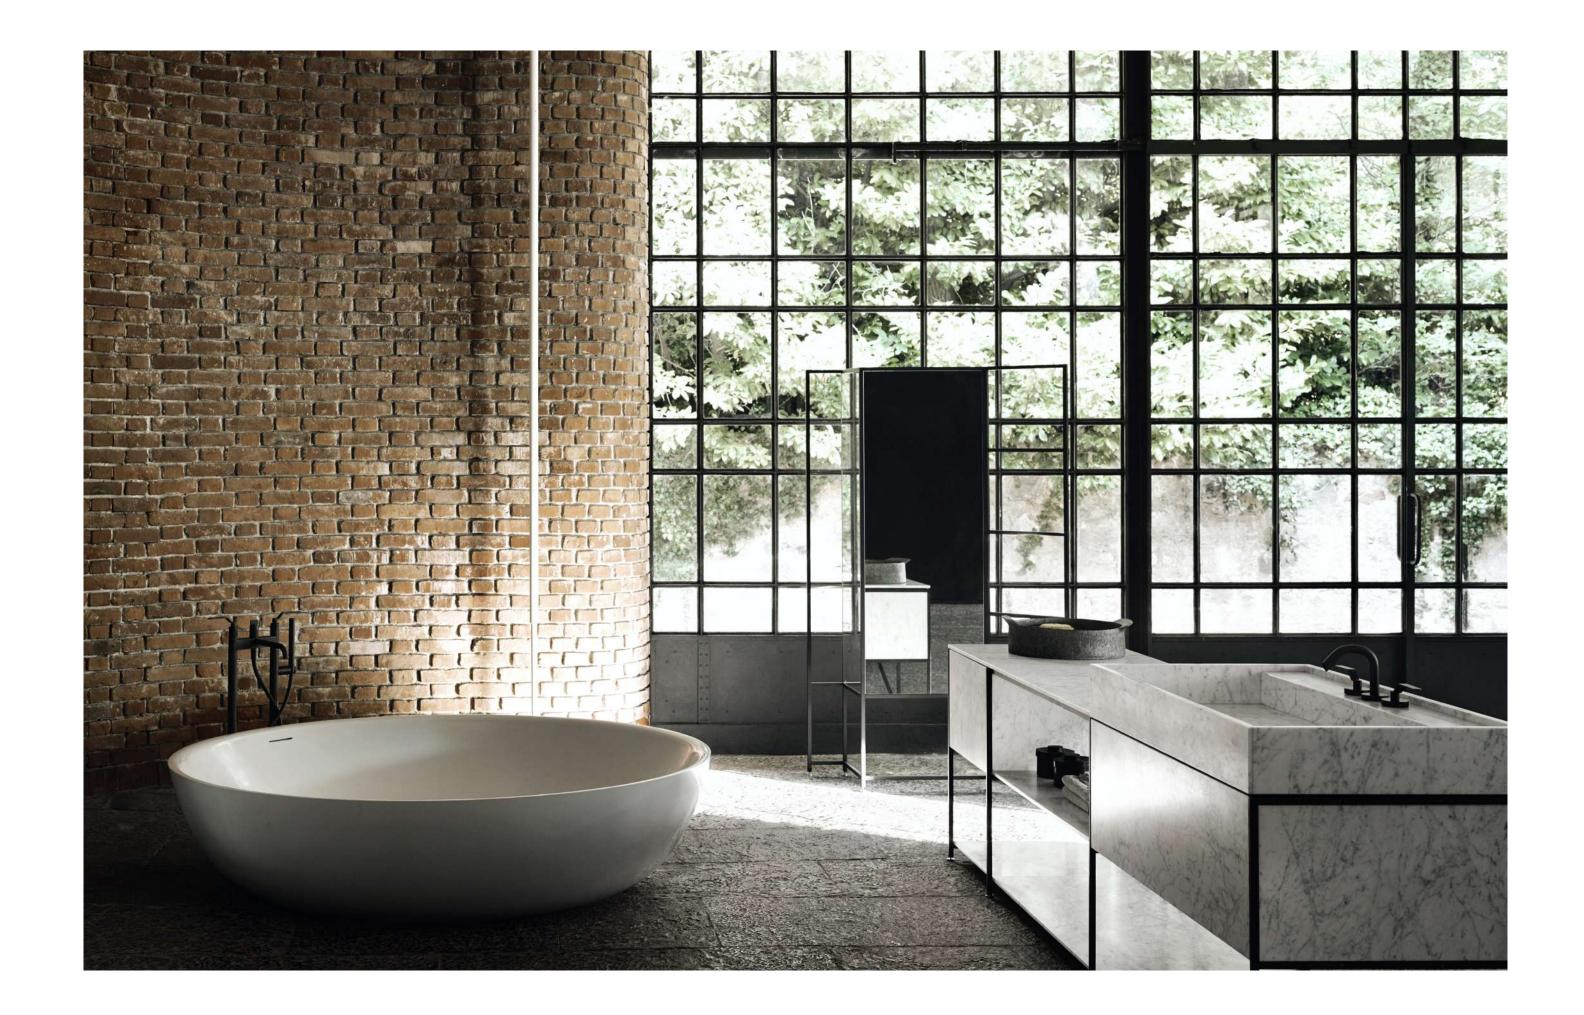

FOUNDED IN 1934, BOFFI IS ONE OF THE MOST EXPERIENCED PLAYERS IN THE ITALIAN FURNITURE INDUSTRY.

TECHNOLOGICAL INNOVATION AND METICULOUS RESEARCH ARE TWO KEY PILLARS OF THE PRODUCT STRATEGY.

THE BRAND OFFERS
A HIGH DEGREE
OF CUSTOMISATION,
AND IS RENOWNED
FOR COMBINING
EXPERIENCED ITALIAN
CFRAFTSMANSHIP WITH
THE LATEST MANUFACTURING
TECHNOLOGIES.

SINCE ITS INCEPTION, THE FOCUS HAS BEEN ON CONTEMPORARY DESIGN.

THE FIRST ITALIAN
COMPANY TO WORK WITH
AN INTERNATIONAL NETWORK
OF DESIGNERS IN ORDER
TO DEVELOP A SUPERIOR
RANGE OF PRODUCTS.

THE FIRST ITALIAN
COMPANY TO WORK WITH
AN INTERNATIONAL NETWORK
OF DESIGNERS IN ORDER
TO DEVELOP A SUPERIOR
RANGE OF PRODUCTS.

BOFFI EXCELS IN DEVELOPING FURNISHING SYSTEMS, FIRST WITH ITS RANGE OF KITCHEN MODELS AND LATER WITH ITS LINE OF BATHROOM AND WARDROBE SYSTEMS.

BOFFI EXCELS IN DEVELOPING FURNISHING SYSTEMS, FIRST WITH ITS RANGE OF KITCHEN MODELS AND LATER WITH ITS LINE OF BATHROOM AND WARDROBE SYSTEMS.