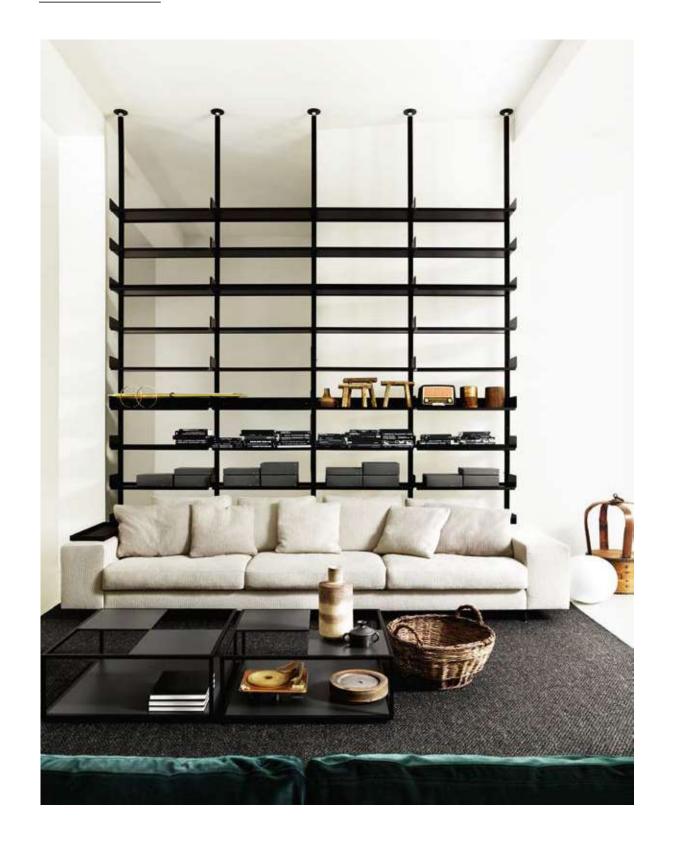

THE BRAND COMBINES A STREAMLINED SCANDINAVIAN AESTHETIC WITH A DEEP APPRECIATION FOR MODERNISM.

THE BRAND COMBINES A STREAMLINED SCANDINAVIAN AESTHETIC WITH A DEEP APPRECIATION FOR MODERNISM.

THE MINIMALIST R.I.G. SHELVING SYSTEM FEATURES A MODULAR DESIGN THAT PERFECTLY ADAPTS TO A NUMBER OF INTERIOR STYLES.

THE MINIMALIST R.I.G. SHELVING SYSTEM FEATURES A MODULAR DESIGN THAT PERFECTLY ADAPTS TO A NUMBER OF INTERIOR STYLES.

THE MINIMALIST R.I.G. SHELVING SYSTEM FEATURES A MODULAR DESIGN THAT PERFECTLY ADAPTS TO A NUMBER OF INTERIOR STYLES.

THE FLEXIBLE R.I.G. SYSTEM COMBINES EXTREME FUNCTIONALITY WITH PRECIOUS MATERIALS.

IN 2017, MA/U STUDIO BECOMES PART OF BOFFI | DE PADOVA.

CHAPTER 2

FOUNDED IN 2004, ADL IS THE BRAINCHILD OF ENTREPRENEUR AND DESIGNER MASSIMO LUCA, CREATOR OF AN EXTENSIVE RANGE OF TECHNOLOGICALLY ADVANCED DOOR SYSTEMS.