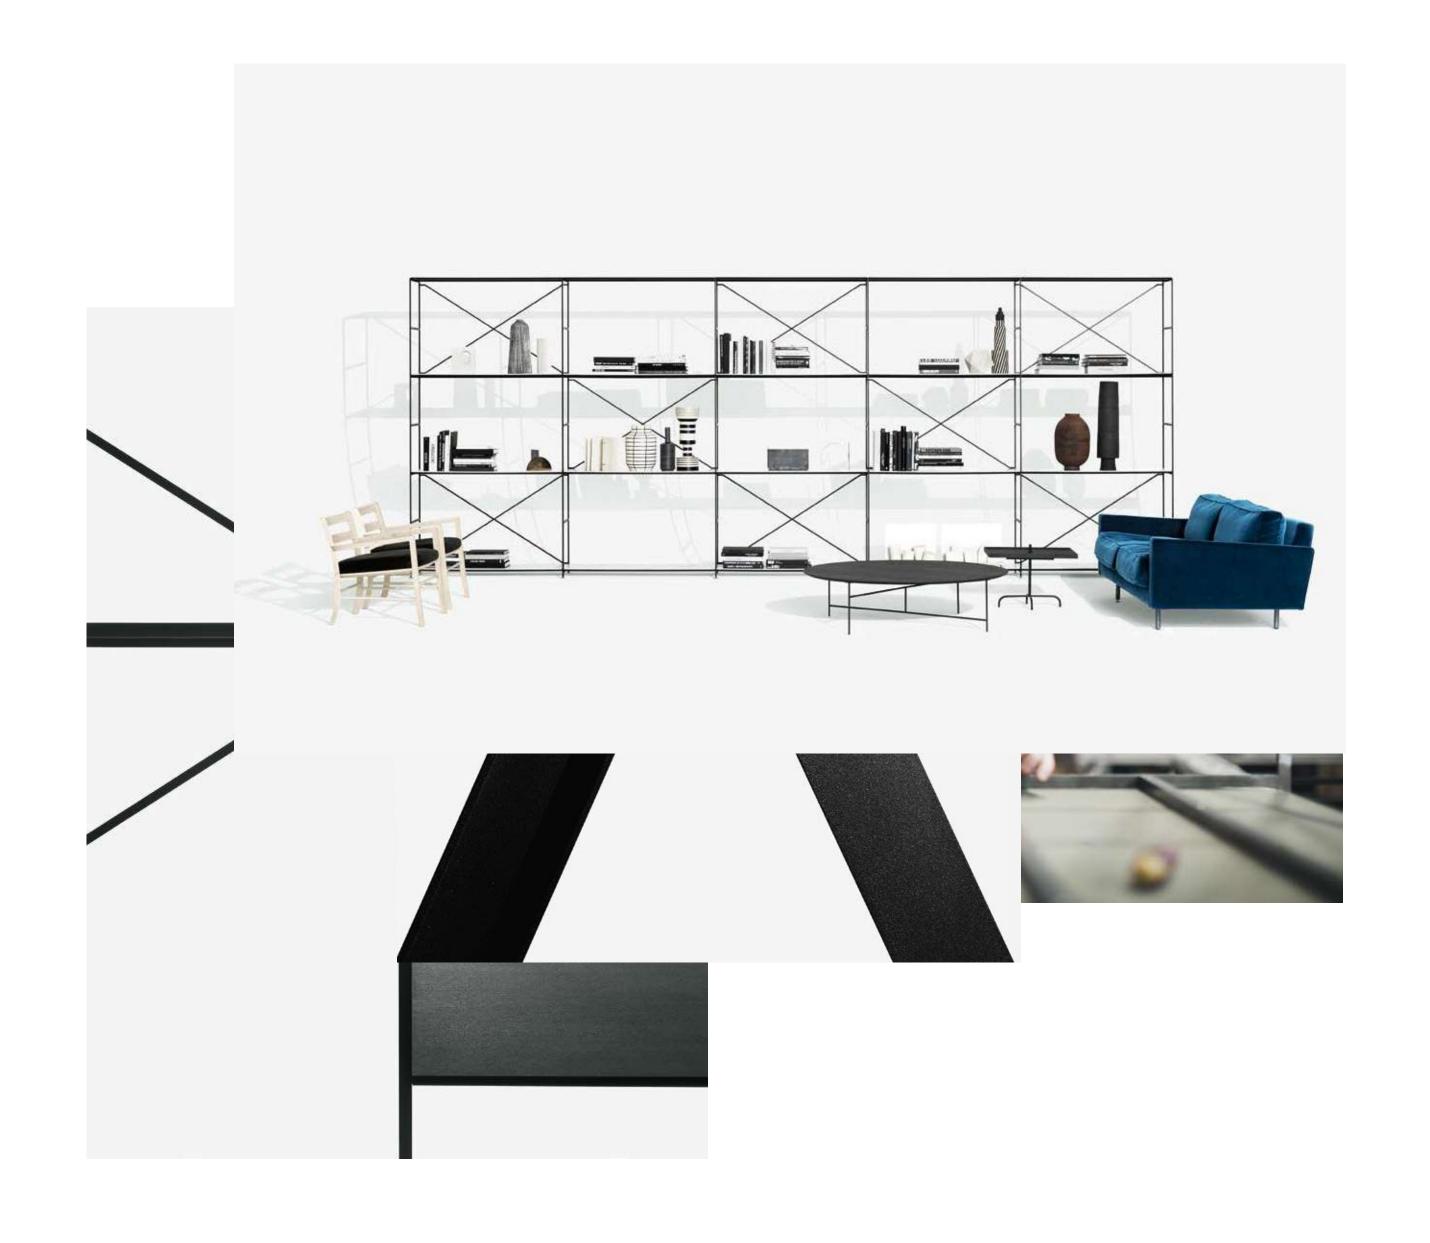

THE BRAND COMBINES A STREAMLINED SCANDINAVIAN AESTHETIC WITH A DEEP APPRECIATION FOR MODERNISM.

THE BRAND COMBINES A STREAMLINED SCANDINAVIAN AESTHETIC WITH A DEEP APPRECIATION FOR MODERNISM.

THE MINIMALIST R.I.G. SHELVING SYSTEM FEATURES A MODULAR DESIGN THAT PERFECTLY ADAPTS TO A NUMBER OF INTERIOR STYLES.

THE MINIMALIST R.I.G. SHELVING SYSTEM FEATURES A MODULAR DESIGN THAT PERFECTLY ADAPTS TO A NUMBER OF INTERIOR STYLES.

THE MINIMALIST R.I.G. SHELVING SYSTEM FEATURES A MODULAR DESIGN THAT PERFECTLY ADAPTS TO A NUMBER OF INTERIOR STYLES.

THE FLEXIBLE R.I.G. SYSTEM COMBINES EXTREME FUNCTIONALITY WITH PRECIOUS MATERIALS.

IN 2017, MA/U STUDIO BECOMES PART OF BOFFI | DE PADOVA.

CHAPTER 2

FOUNDED IN 2004, ADL IS THE BRAINCHILD OF ENTREPRENEUR AND DESIGNER MASSIMO LUCA, CREATOR OF AN EXTENSIVE RANGE OF TECHNOLOGICALLY ADVANCED DOOR SYSTEMS.