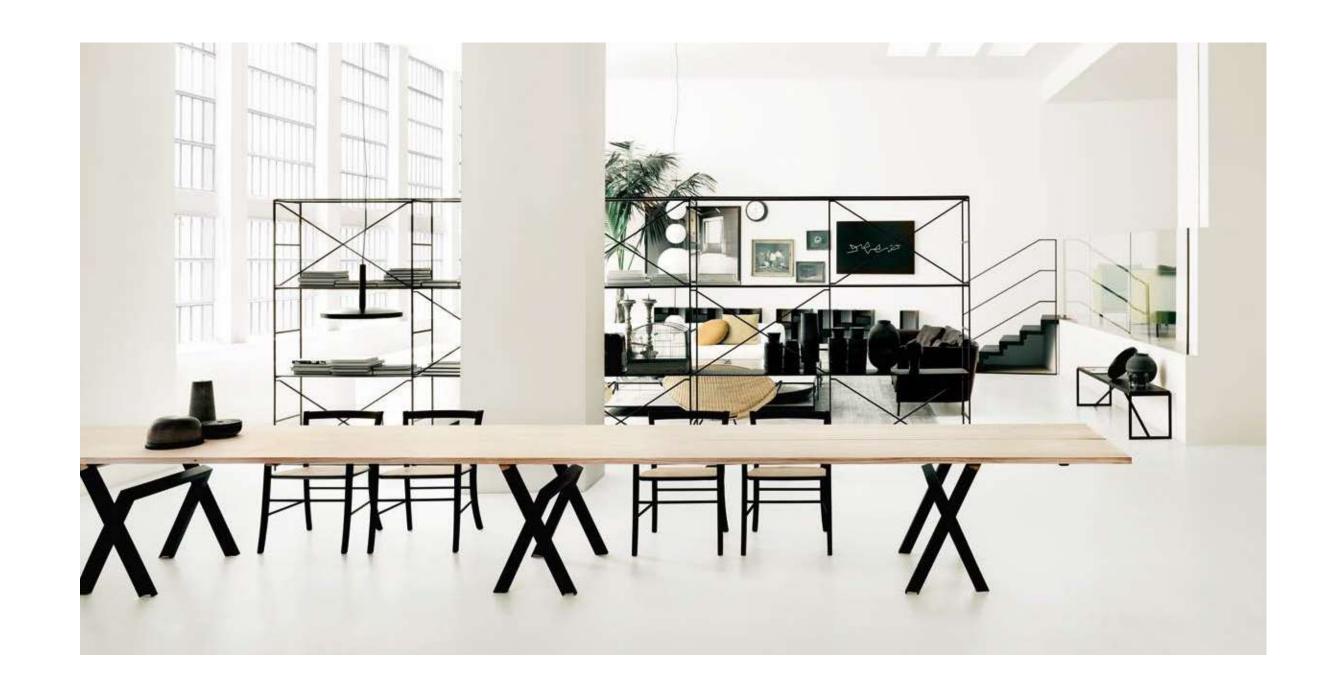

TODAY, THE PRODUCT PORTFOLIO OF THE GROUP OFFERS THE POSSIBILITY TO CREATE INTERIORS DEFINED BY CONTEMPORARY ELEGANCE AND SOPHISTICATION.

THE BRANDS: BOFFI, DE PADOVA, MA/U STUDIO, ADL, TIME & STYLE edition

THE DESIGN PROJECT IS COMPOSED OF FIVE SPECIALIST BRANDS: THE CUSTOMISABLE RANGE OF SOPHISTICATED KITCHEN, BATHROOM AND WARDROBE SYSTEMS OF BOFFI; THE TIMELESS CONTEMPORARY DESIGNS OF DE PADOVA; THE INNOVATIVE MODULAR SHELVING AND FURNISHINGS OF MA/U STUDIO: THE FUNCTIONAL OPENING AND CLOSING SYSTEM OF ADL AND THE BLEND OF JAPANESE CRAFT AND ITALIAN TRADITION OF TIME & STYLE ēdition.