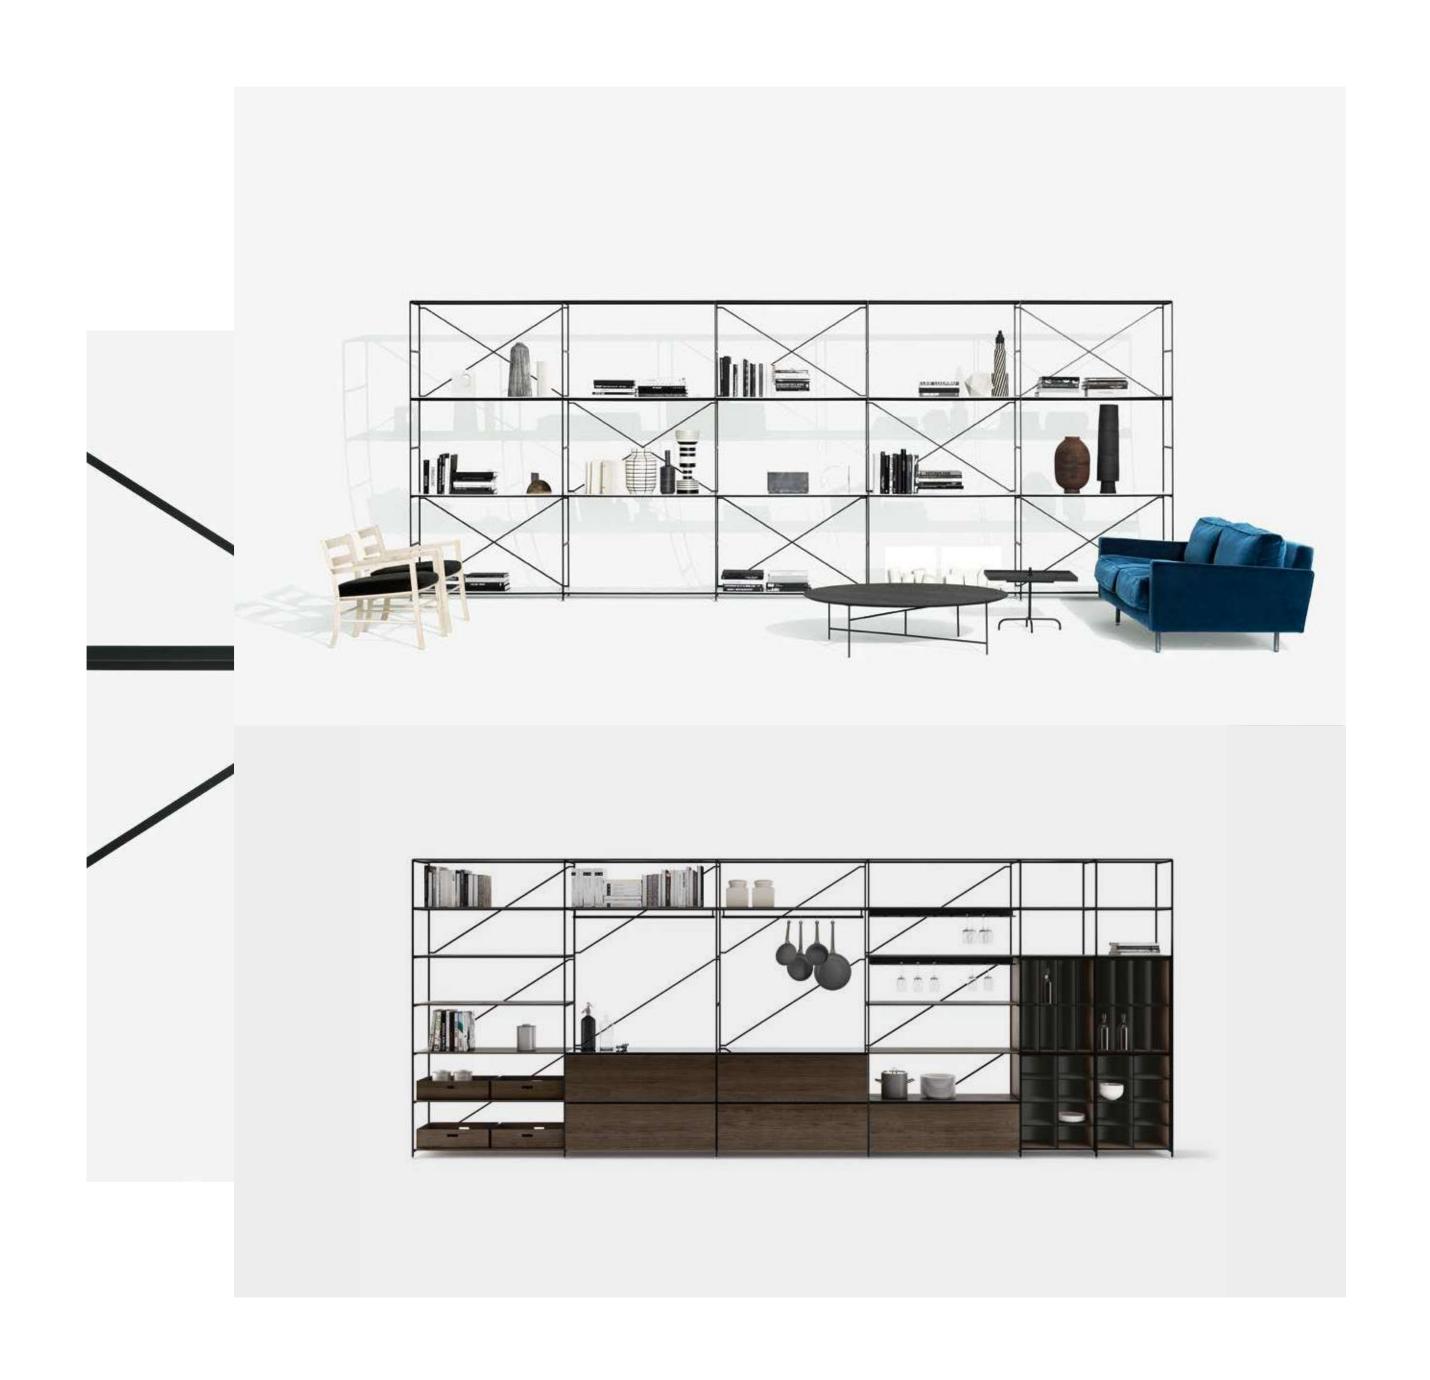

THE BRAND COMBINES A STREAMLINED SCANDINAVIAN AESTHETIC WITH A DEEP APPRECIATION FOR MODERNISM.

THE BRAND COMBINES A STREAMLINED SCANDINAVIAN AESTHETIC WITH A DEEP APPRECIATION FOR MODERNISM.

THE MINIMALIST R.I.G. SHELVING SYSTEM FEATURES A MODULAR DESIGN THAT PERFECTLY ADAPTS TO A NUMBER OF INTERIOR STYLES.

THE MINIMALIST R.I.G. SHELVING SYSTEM FEATURES A MODULAR DESIGN THAT PERFECTLY ADAPTS TO A NUMBER OF INTERIOR STYLES.

THE MINIMALIST R.I.G. SHELVING SYSTEM FEATURES A MODULAR DESIGN THAT PERFECTLY ADAPTS TO A NUMBER OF INTERIOR STYLES.

THE FLEXIBLE R.I.G. SYSTEM COMBINES EXTREME FUNCTIONALITY WITH PRECIOUS MATERIALS.

IN 2017, MA/U STUDIO BECOMES PART OF BOFFI | DE PADOVA.

CHAPTER 2

FOUNDED IN 2004, ADL IS THE BRAINCHILD OF ENTREPRENEUR AND DESIGNER MASSIMO LUCA, CREATOR OF AN EXTENSIVE RANGE OF TECHNOLOGICALLY ADVANCED DOOR SYSTEMS.