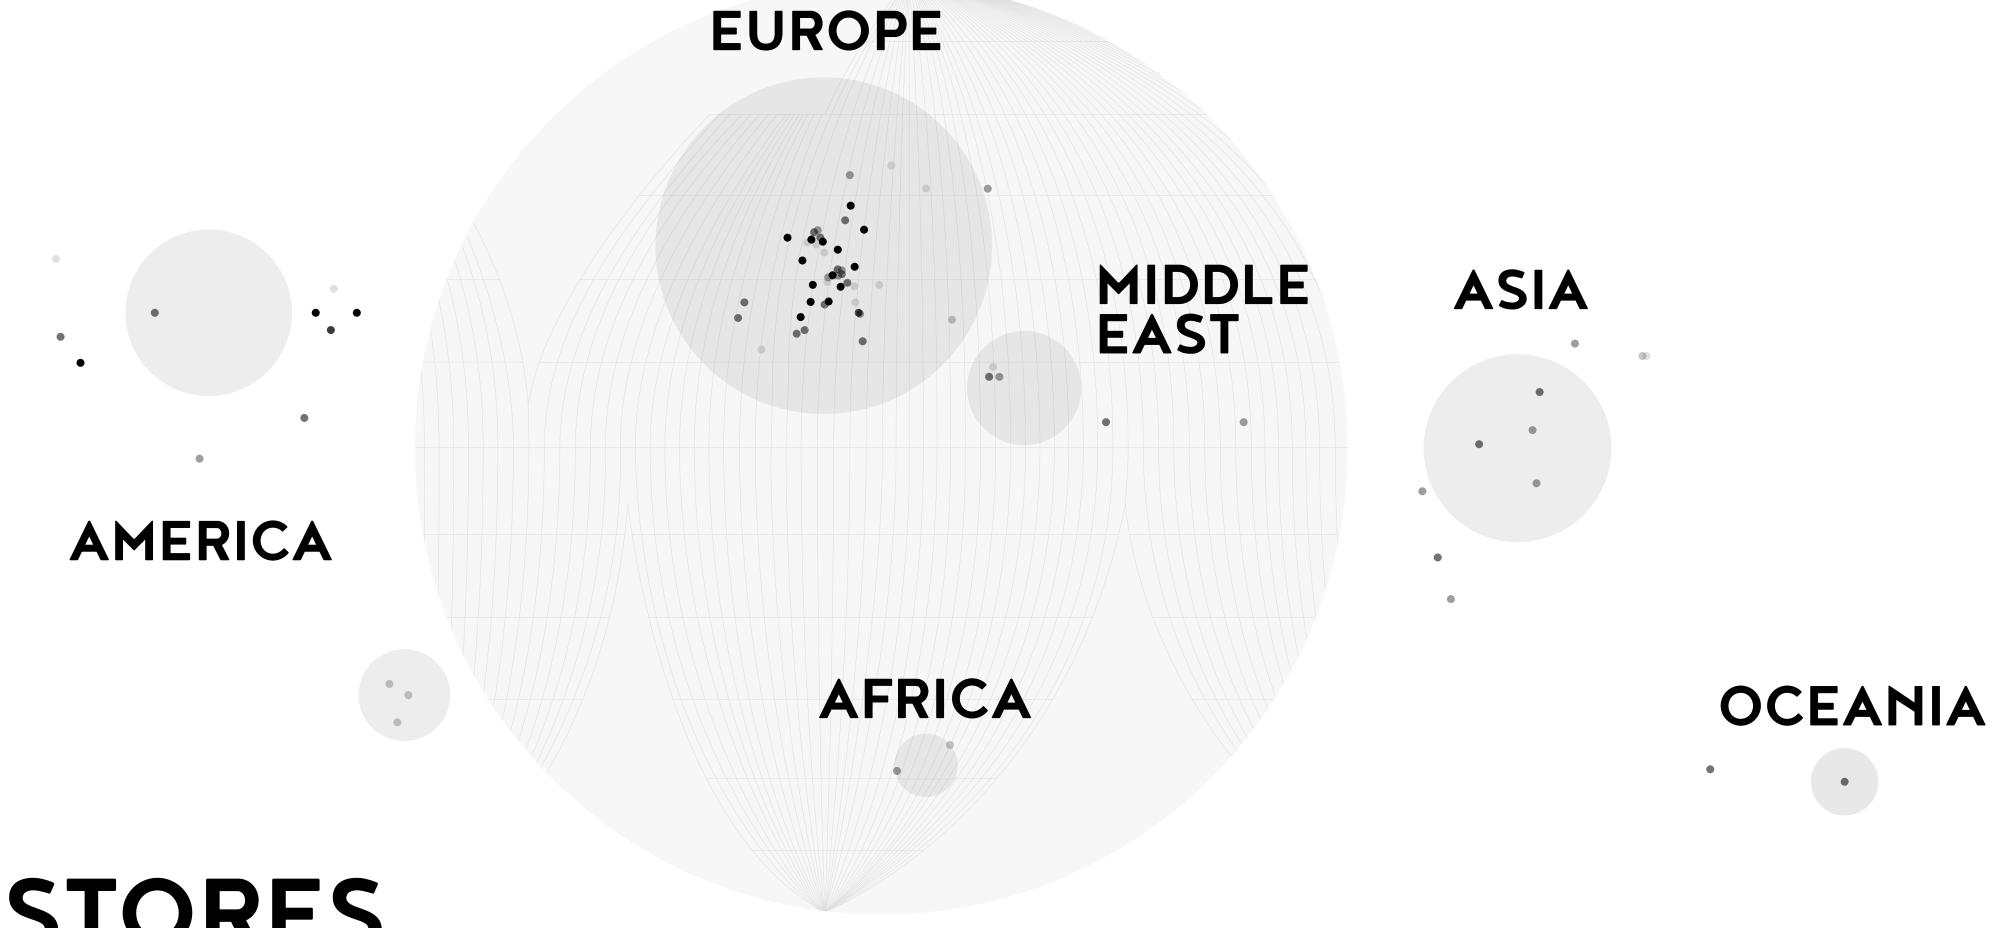

# FIRMLY ROOTED IN THE BRIANZA FURNITURE DISTRICT, A REGION RECOGNISED FOR QUALITY CRAFTSMANSHIP.

**NETWORK** TO TRANSMIT ITS UNIQUE CAPABILITIES, BOFFI | DE PADOVA UTILISES AN EXCLUSIVE RETAIL NETWORK SPANNING FIVE CONTINENTS. 

+ 450 STORES 5 CONTINENTS 40 COUNTRIES

### 25 BOFFI | DE PADOVA DIRECT 12079 SQM 100 PEOPLE

**CHAPTER 4** 

THE WORLDWIDE RETAIL NETWORK IS MADE UP OF IN-HOUSE STAFF AT MONOBRAND SHOWROOMS AND A GROUP OF EXTERNAL SPECIALISTS.