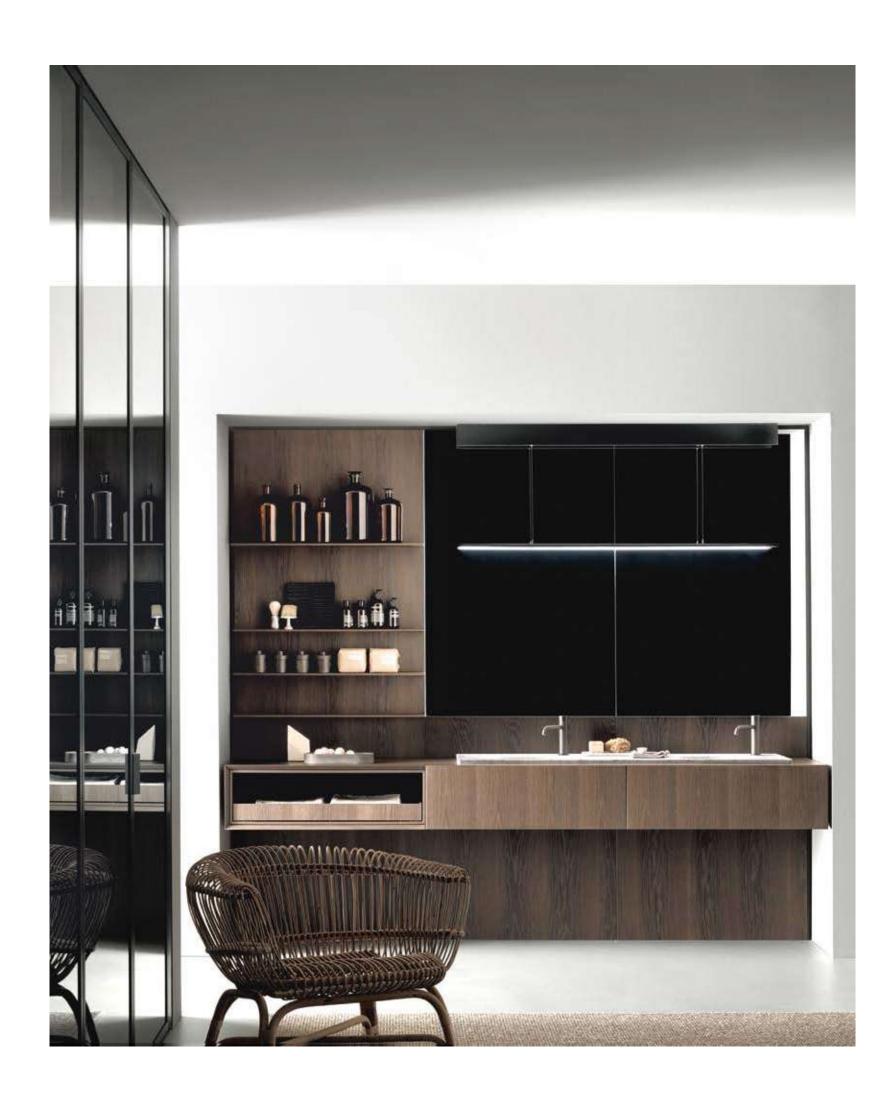

FOUNDED IN 1934, BOFFI IS ONE OF THE MOST EXPERIENCED PLAYERS IN THE ITALIAN FURNITURE INDUSTRY.

TECHNOLOGICAL INNOVATION AND METICULOUS RESEARCH ARE TWO KEY PILLARS OF THE PRODUCT STRATEGY.

THE BRAND OFFERS
A HIGH DEGREE
OF CUSTOMISATION,
AND IS RENOWNED
FOR COMBINING
EXPERIENCED ITALIAN
CFRAFTSMANSHIP WITH
THE LATEST MANUFACTURING
TECHNOLOGIES.

BOFFI EXCELS IN DEVELOPING FURNISHING SYSTEMS, FIRST WITH ITS RANGE OF KITCHEN MODELS AND LATER WITH ITS LINE OF BATHROOM AND WARDROBE SYSTEMS.

BOFFI EXCELS IN DEVELOPING FURNISHING SYSTEMS, FIRST WITH ITS RANGE OF KITCHEN MODELS AND LATER WITH ITS LINE OF BATHROOM AND WARDROBE SYSTEMS.

BOFFI EXCELS IN DEVELOPING FURNISHING SYSTEMS, FIRST WITH ITS RANGE OF KITCHEN MODELS AND LATER WITH ITS LINE OF BATHROOM AND WARDROBE SYSTEMS.

THROUGHOUT ITS HISTORY, THE DESIGN BRAND HAS BEEN HONOURED WITH NUMEROUS AWARDS.