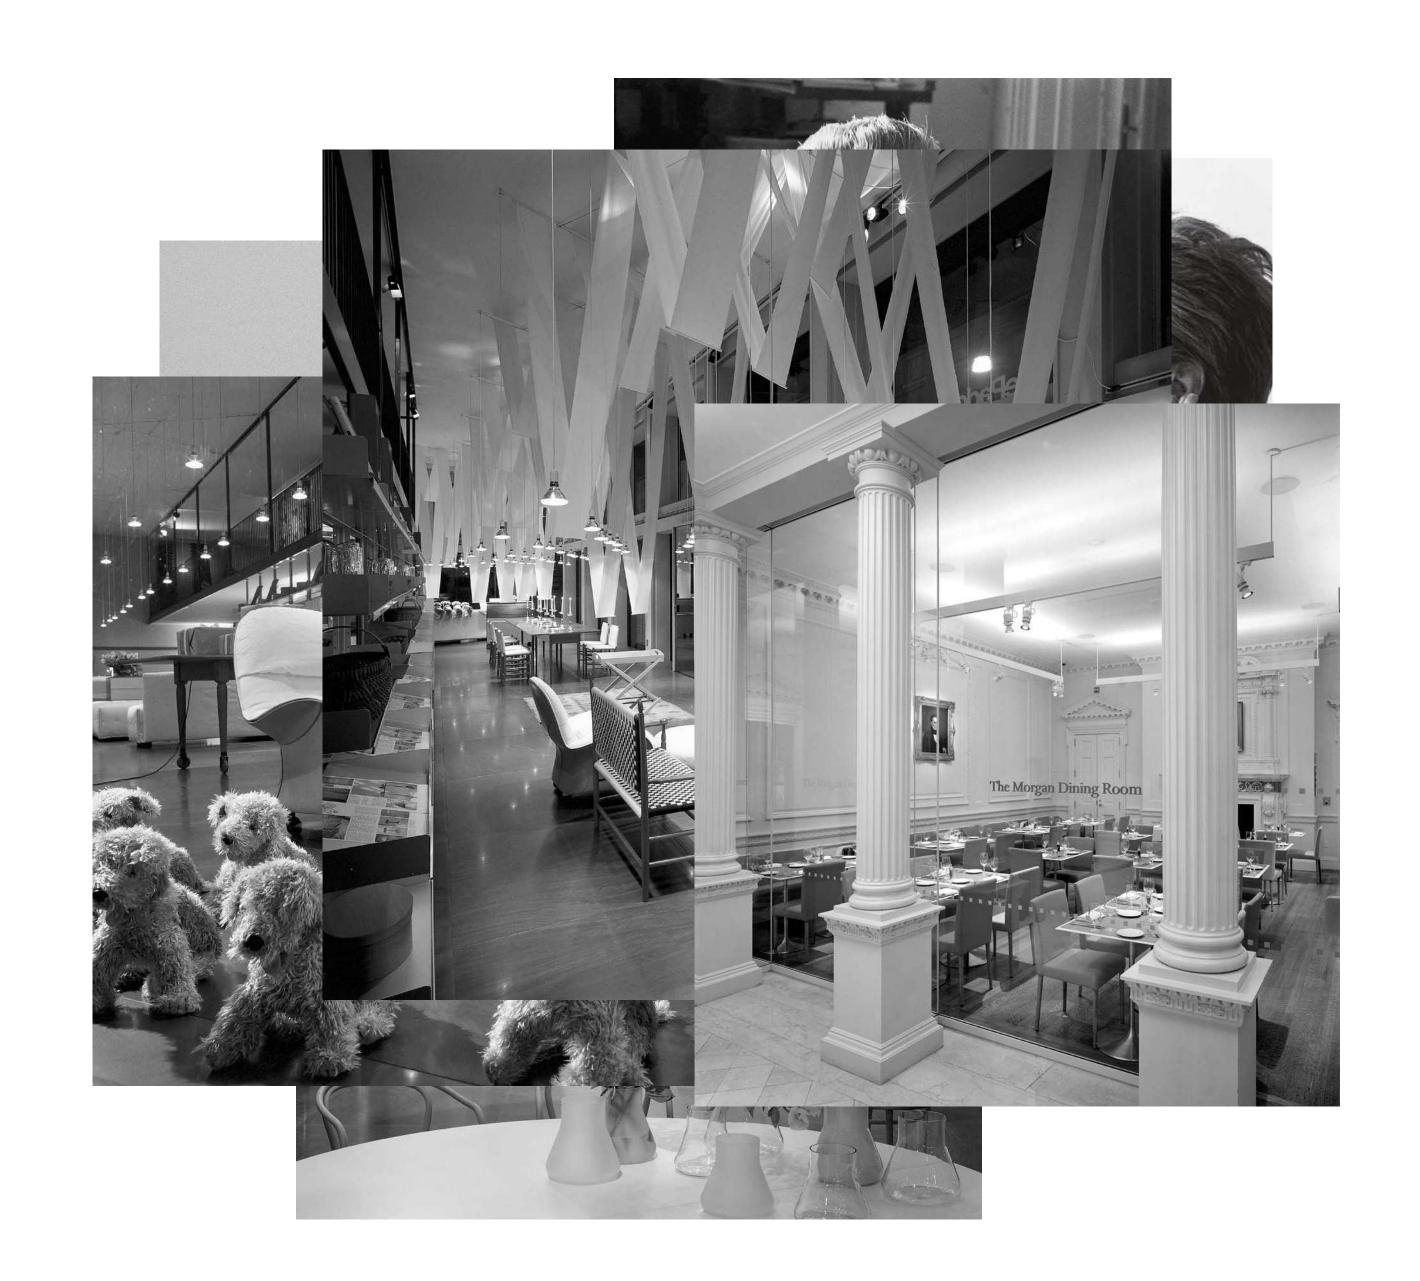

# MORGAN LIBRARY & MUSEUM

**ARCHITECT: RPBW RENZO PIANO** 

**BUILDING WORKSHOP** 

**YEAR: 2008** 

LOCATION: NEW YORK, USA

**SEATING, TABLES** 

**DE PADOVA** 