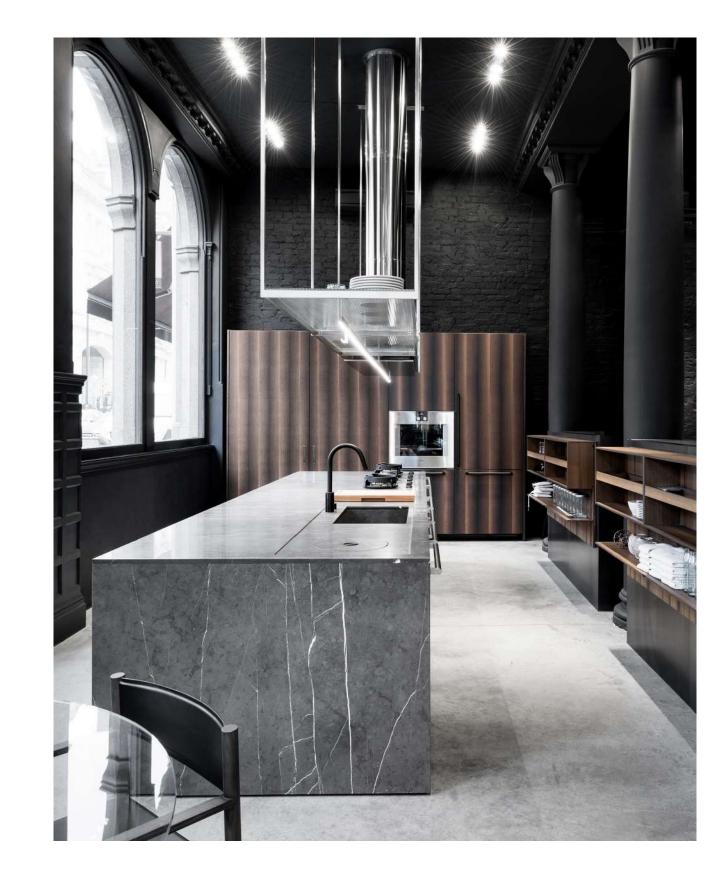

FOUNDED IN 1934, BOFFI IS ONE OF THE MOST EXPERIENCED PLAYERS IN THE ITALIAN FURNITURE INDUSTRY.

TECHNOLOGICAL INNOVATION AND METICULOUS RESEARCH ARE TWO KEY PILLARS OF THE PRODUCT STRATEGY.

THE BRAND OFFERS
A HIGH DEGREE
OF CUSTOMISATION,
AND IS RENOWNED
FOR COMBINING
EXPERIENCED ITALIAN
CFRAFTSMANSHIP WITH
THE LATEST MANUFACTURING
TECHNOLOGIES.

SINCE ITS INCEPTION, THE FOCUS HAS BEEN ON CONTEMPORARY DESIGN.

THE FIRST ITALIAN
COMPANY TO WORK WITH
AN INTERNATIONAL NETWORK
OF DESIGNERS IN ORDER
TO DEVELOP A SUPERIOR
RANGE OF PRODUCTS.

THE FIRST ITALIAN
COMPANY TO WORK WITH
AN INTERNATIONAL NETWORK
OF DESIGNERS IN ORDER
TO DEVELOP A SUPERIOR
RANGE OF PRODUCTS.

BOFFI EXCELS IN DEVELOPING FURNISHING SYSTEMS, FIRST WITH ITS RANGE OF KITCHEN MODELS AND LATER WITH ITS LINE OF BATHROOM AND WARDROBE SYSTEMS.

BOFFI EXCELS IN DEVELOPING FURNISHING SYSTEMS, FIRST WITH ITS RANGE OF KITCHEN MODELS AND LATER WITH ITS LINE OF BATHROOM AND WARDROBE SYSTEMS.

BOFFI EXCELS IN DEVELOPING FURNISHING SYSTEMS, FIRST WITH ITS RANGE OF KITCHEN MODELS AND LATER WITH ITS LINE OF BATHROOM AND WARDROBE SYSTEMS.

THROUGHOUT ITS HISTORY, THE DESIGN BRAND HAS BEEN HONOURED WITH NUMEROUS AWARDS.