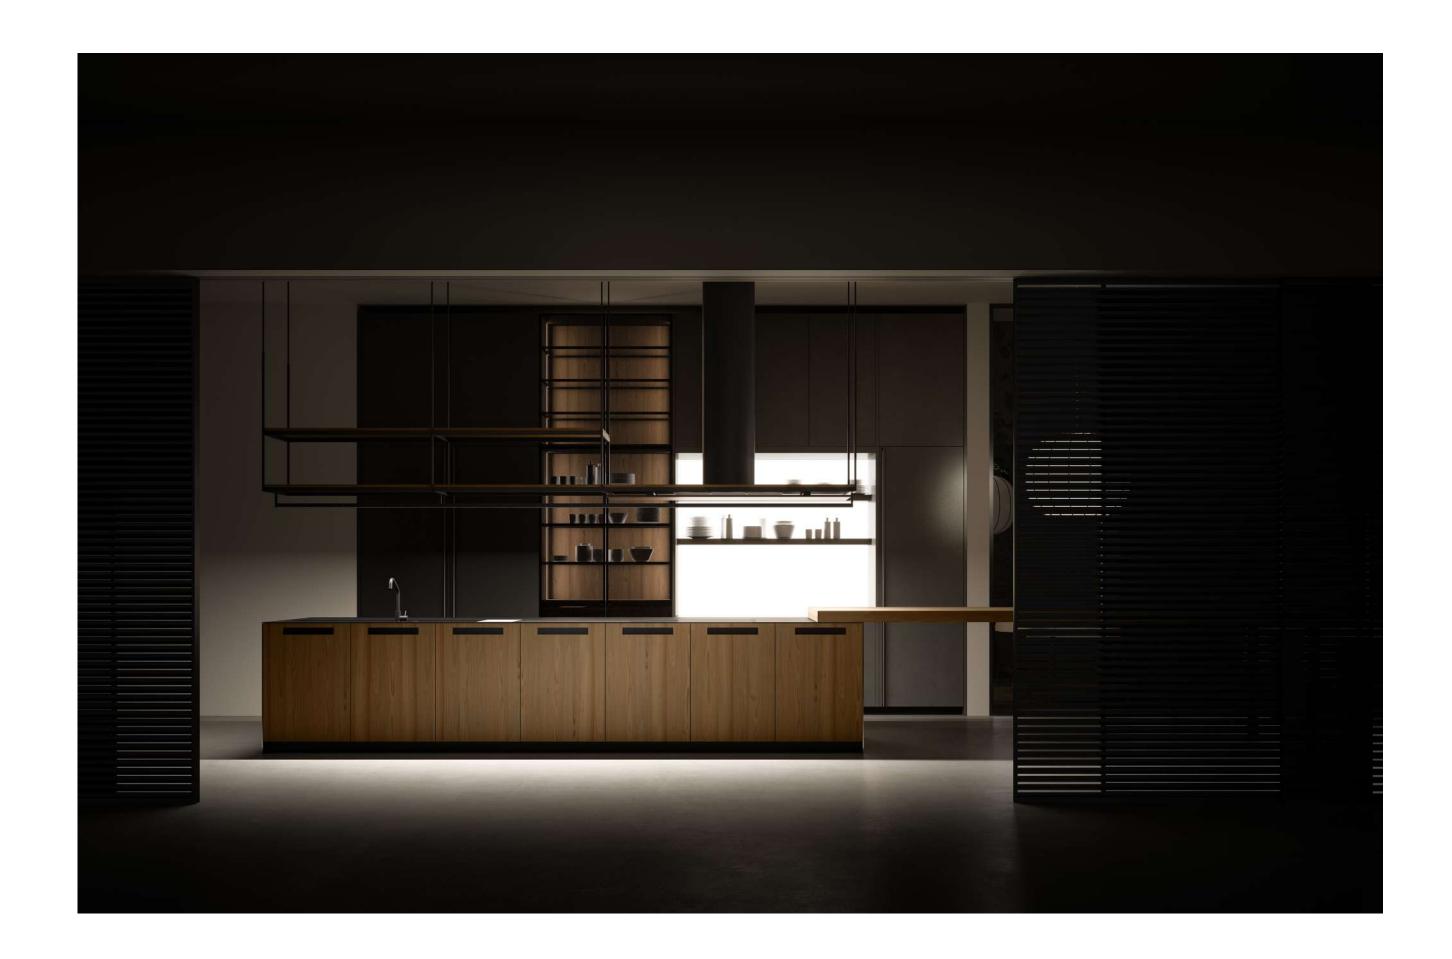

FOUNDED IN 1934, BOFFI IS ONE OF THE MOST EXPERIENCED PLAYERS IN THE ITALIAN FURNITURE INDUSTRY.

TECHNOLOGICAL INNOVATION AND METICULOUS RESEARCH ARE TWO KEY PILLARS OF THE PRODUCT STRATEGY.

THE BRAND OFFERS
A HIGH DEGREE
OF CUSTOMISATION,
AND IS RENOWNED
FOR COMBINING
EXPERIENCED ITALIAN
CFRAFTSMANSHIP WITH
THE LATEST MANUFACTURING
TECHNOLOGIES.

BOFFI EXCELS IN DEVELOPING FURNISHING SYSTEMS, FIRST WITH ITS RANGE OF KITCHEN MODELS AND LATER WITH ITS LINE OF BATHROOM AND WARDROBE SYSTEMS.

BOFFI EXCELS IN DEVELOPING FURNISHING SYSTEMS, FIRST WITH ITS RANGE OF KITCHEN MODELS AND LATER WITH ITS LINE OF BATHROOM AND WARDROBE SYSTEMS.

BOFFI EXCELS IN DEVELOPING FURNISHING SYSTEMS, FIRST WITH ITS RANGE OF KITCHEN MODELS AND LATER WITH ITS LINE OF BATHROOM AND WARDROBE SYSTEMS.

THROUGHOUT ITS HISTORY, THE DESIGN BRAND HAS BEEN HONOURED WITH NUMEROUS AWARDS.