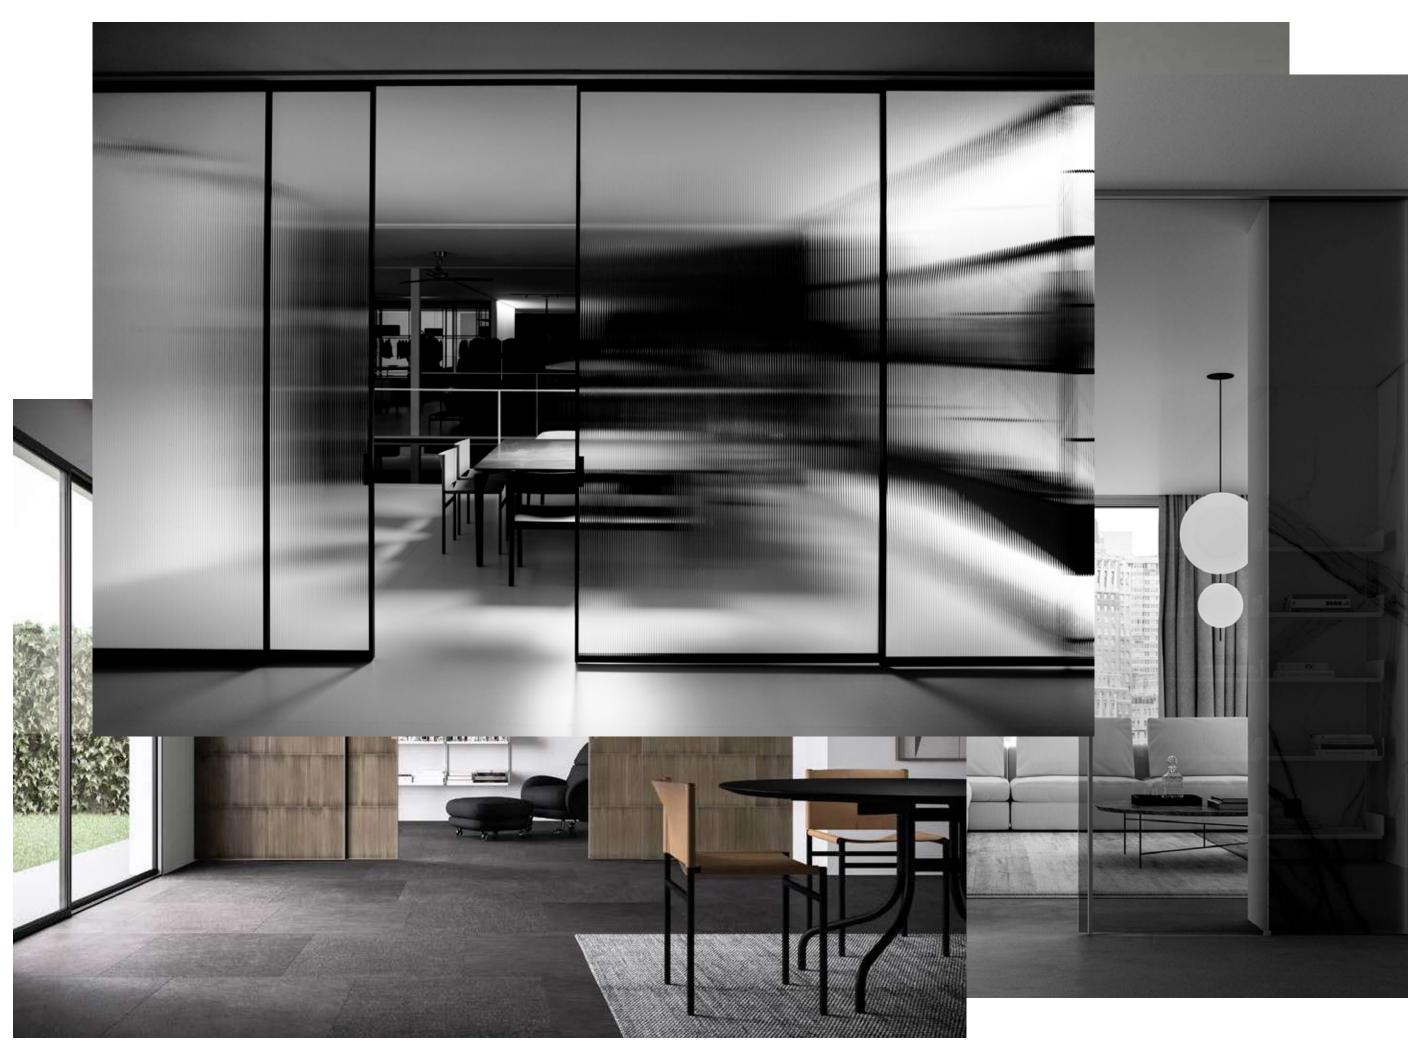

THE SPECIALIST DESIGN BRAND DISTINGUISHES ITSELF THROUGH INNOVATION AND THE DEVELOPMENT OF DIMINUTIVE MECHANISMS FOR OPENING AND CLOSING SYSTEMS.

CHAPTER 2

ADL HAS A RANGE OF TECHNOLOGIES TO CREATE THE BEST CONNECTING SOLUTIONS BETWEEN SPACES.

CHAPTER 2

ADL HAS A RANGE OF TECHNOLOGIES TO CREATE THE BEST CONNECTING SOLUTIONS BETWEEN SPACES.

CHAPTER 2 ADL

THE PRODUCT OFFER COVERS COMMERCIAL AND RESIDENTIAL INTERIORS.

THE PORTFOLIO IS MADE UP
OF A TECHNICALLY
SOPHISTICATED OFFER
WITH HIGHLY CUSTOMISABLE
SOLUTIONS THAT REFLECT
THE PERFECT MIX OF AESTHETICS
AND FUNCTIONALITY.

IN 2019, ADL JOINS BOFFI | DE PADOVA, ITS ADVANCED ARCHITECTURAL DESIGNS INTEGRATE SEAMLESSLY WITH THE EXISTING PRODUCT OFFER.

THE INTRICATE OPENING AND CLOSING SYSTEMS CREATE ELEGANT CONNECTIONS BETWEEN SPACES AND PAIR EFFORTLESSLY WITH THE SOPHISTICATED INTERIOR SOLUTIONS FROM BOFFI DE PADOVA.