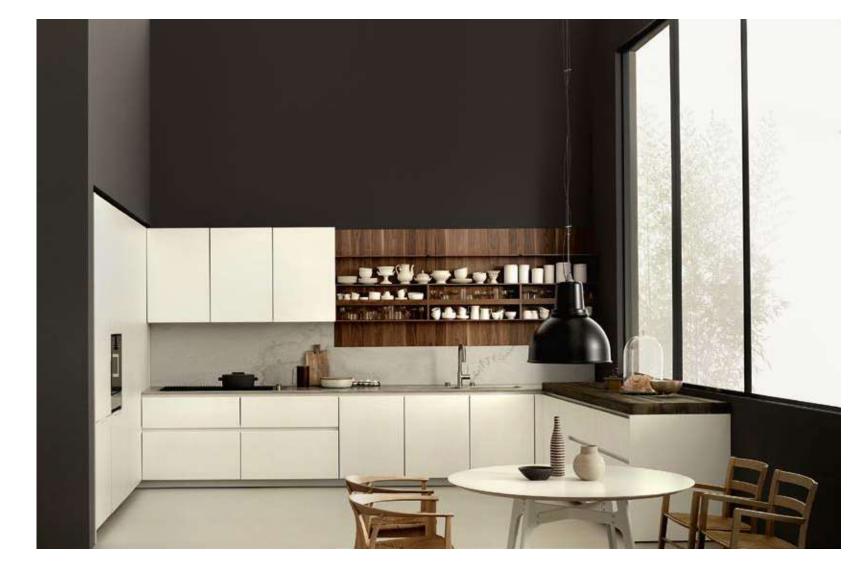

FOUNDED IN 1934, BOFFI IS ONE OF THE MOST EXPERIENCED PLAYERS IN THE ITALIAN FURNITURE INDUSTRY.

TECHNOLOGICAL INNOVATION AND METICULOUS RESEARCH ARE TWO KEY PILLARS OF THE PRODUCT STRATEGY.

THE BRAND OFFERS
A HIGH DEGREE
OF CUSTOMISATION,
AND IS RENOWNED
FOR COMBINING
EXPERIENCED ITALIAN
CFRAFTSMANSHIP WITH
THE LATEST MANUFACTURING
TECHNOLOGIES.

BOFFI EXCELS IN DEVELOPING FURNISHING SYSTEMS, FIRST WITH ITS RANGE OF KITCHEN MODELS AND LATER WITH ITS LINE OF BATHROOM AND WARDROBE SYSTEMS.

BOFFI EXCELS IN DEVELOPING FURNISHING SYSTEMS, FIRST WITH ITS RANGE OF KITCHEN MODELS AND LATER WITH ITS LINE OF BATHROOM AND WARDROBE SYSTEMS.