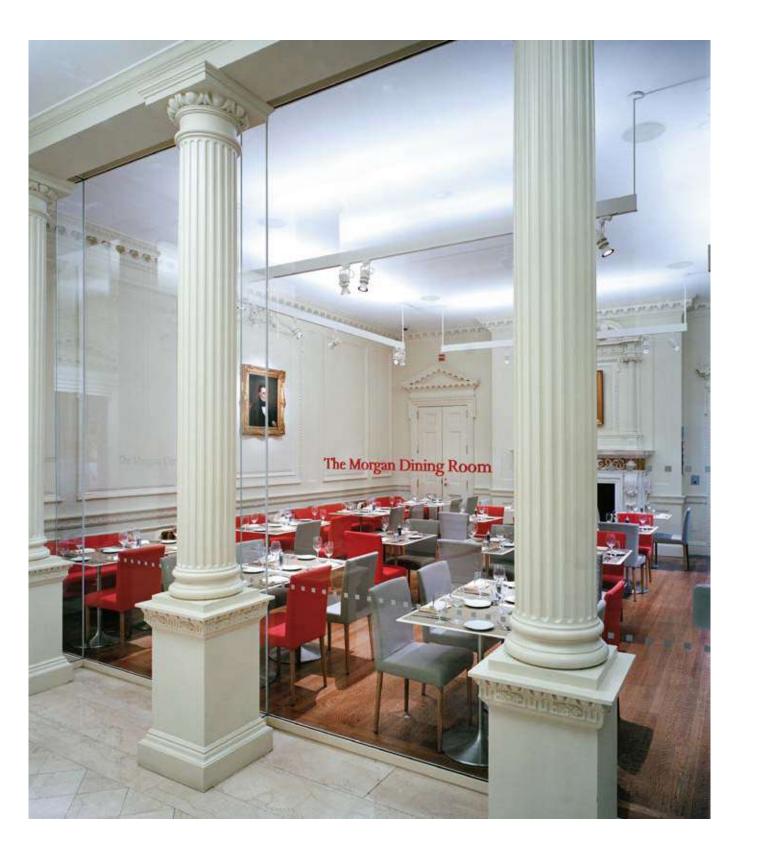

# MORGAN LIBRARY & MUSEUM

**ARCHITECT: RPBW RENZO PIANO** 

**BUILDING WORKSHOP** 

**YEAR: 2008** 

LOCATION: NEW YORK, USA

**SEATING, TABLES** 

**DE PADOVA** 