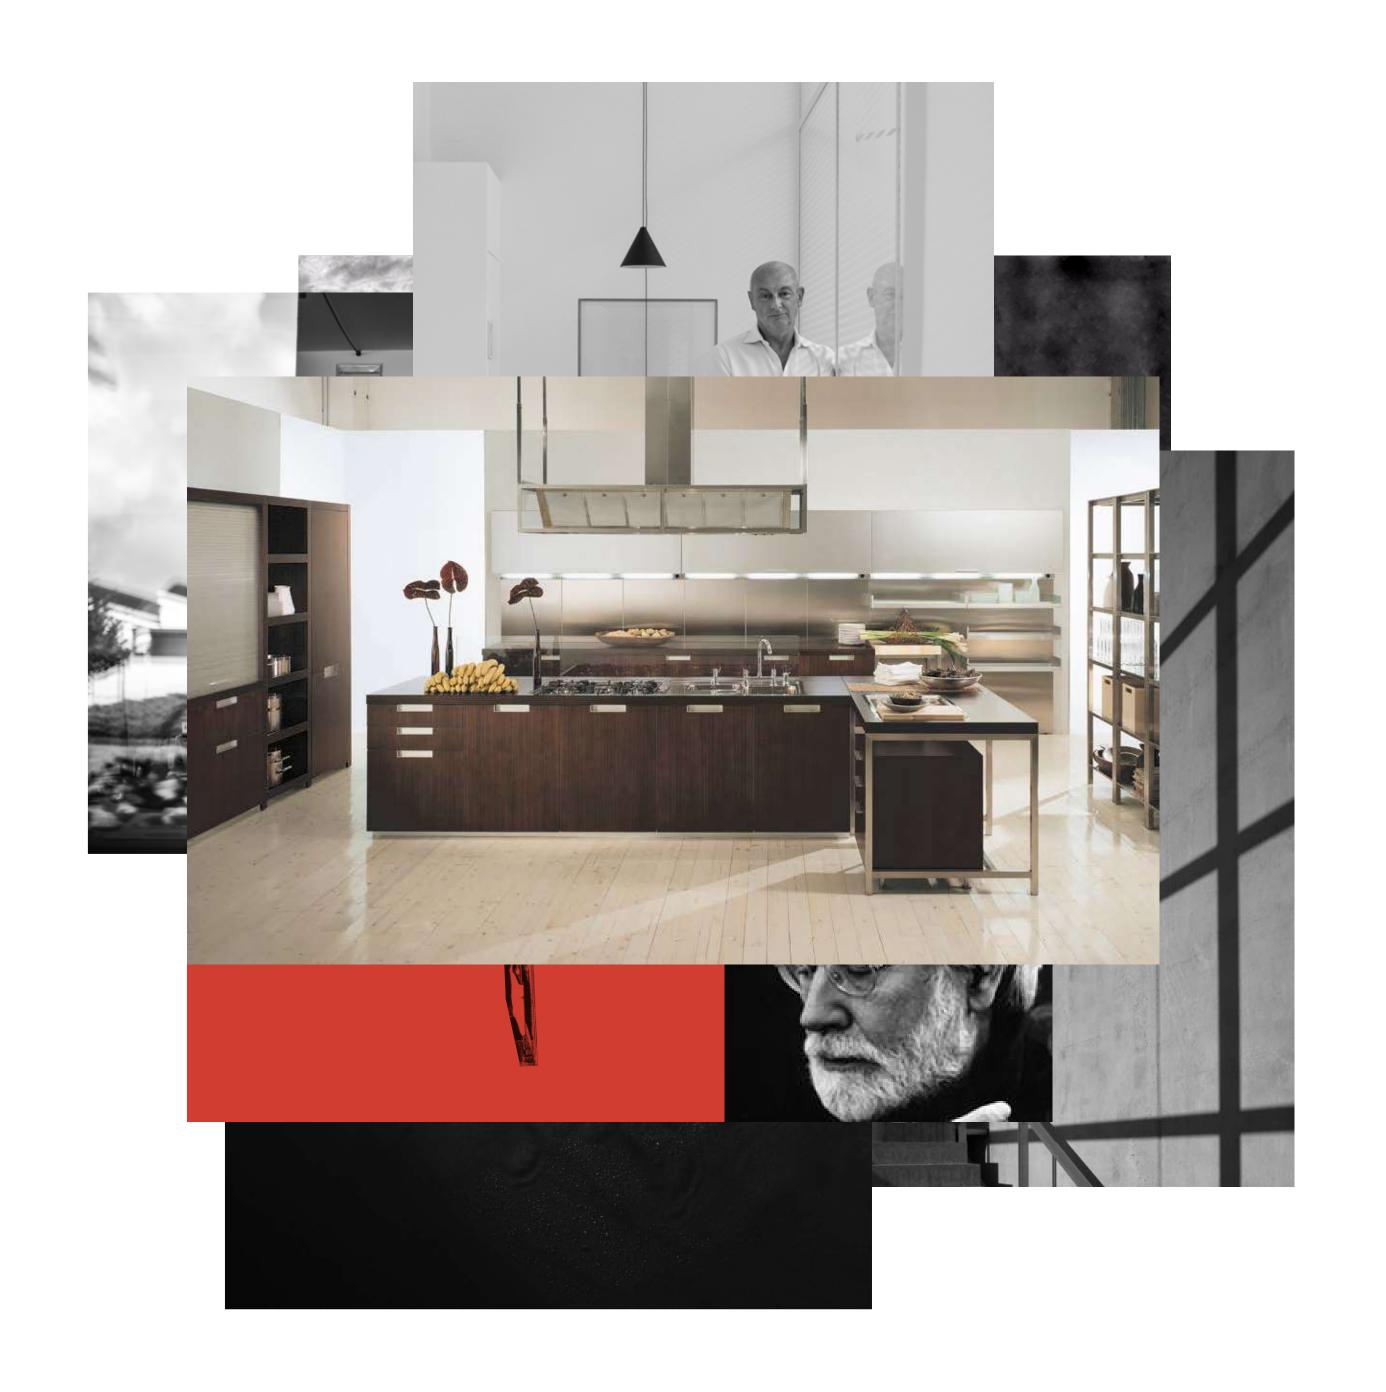

BOFFI EXCELS IN DEVELOPING FURNISHING SYSTEMS, FIRST WITH ITS RANGE OF KITCHEN MODELS AND LATER WITH ITS LINE OF BATHROOM AND WARDROBE SYSTEMS.

BOFFI EXCELS IN DEVELOPING FURNISHING SYSTEMS, FIRST WITH ITS RANGE OF KITCHEN MODELS AND LATER WITH ITS LINE OF BATHROOM AND WARDROBE SYSTEMS.

BOFFI EXCELS IN DEVELOPING FURNISHING SYSTEMS, FIRST WITH ITS RANGE OF KITCHEN MODELS AND LATER WITH ITS LINE OF BATHROOM AND WARDROBE SYSTEMS.

THROUGHOUT ITS HISTORY, THE DESIGN BRAND HAS BEEN HONOURED WITH NUMEROUS AWARDS.