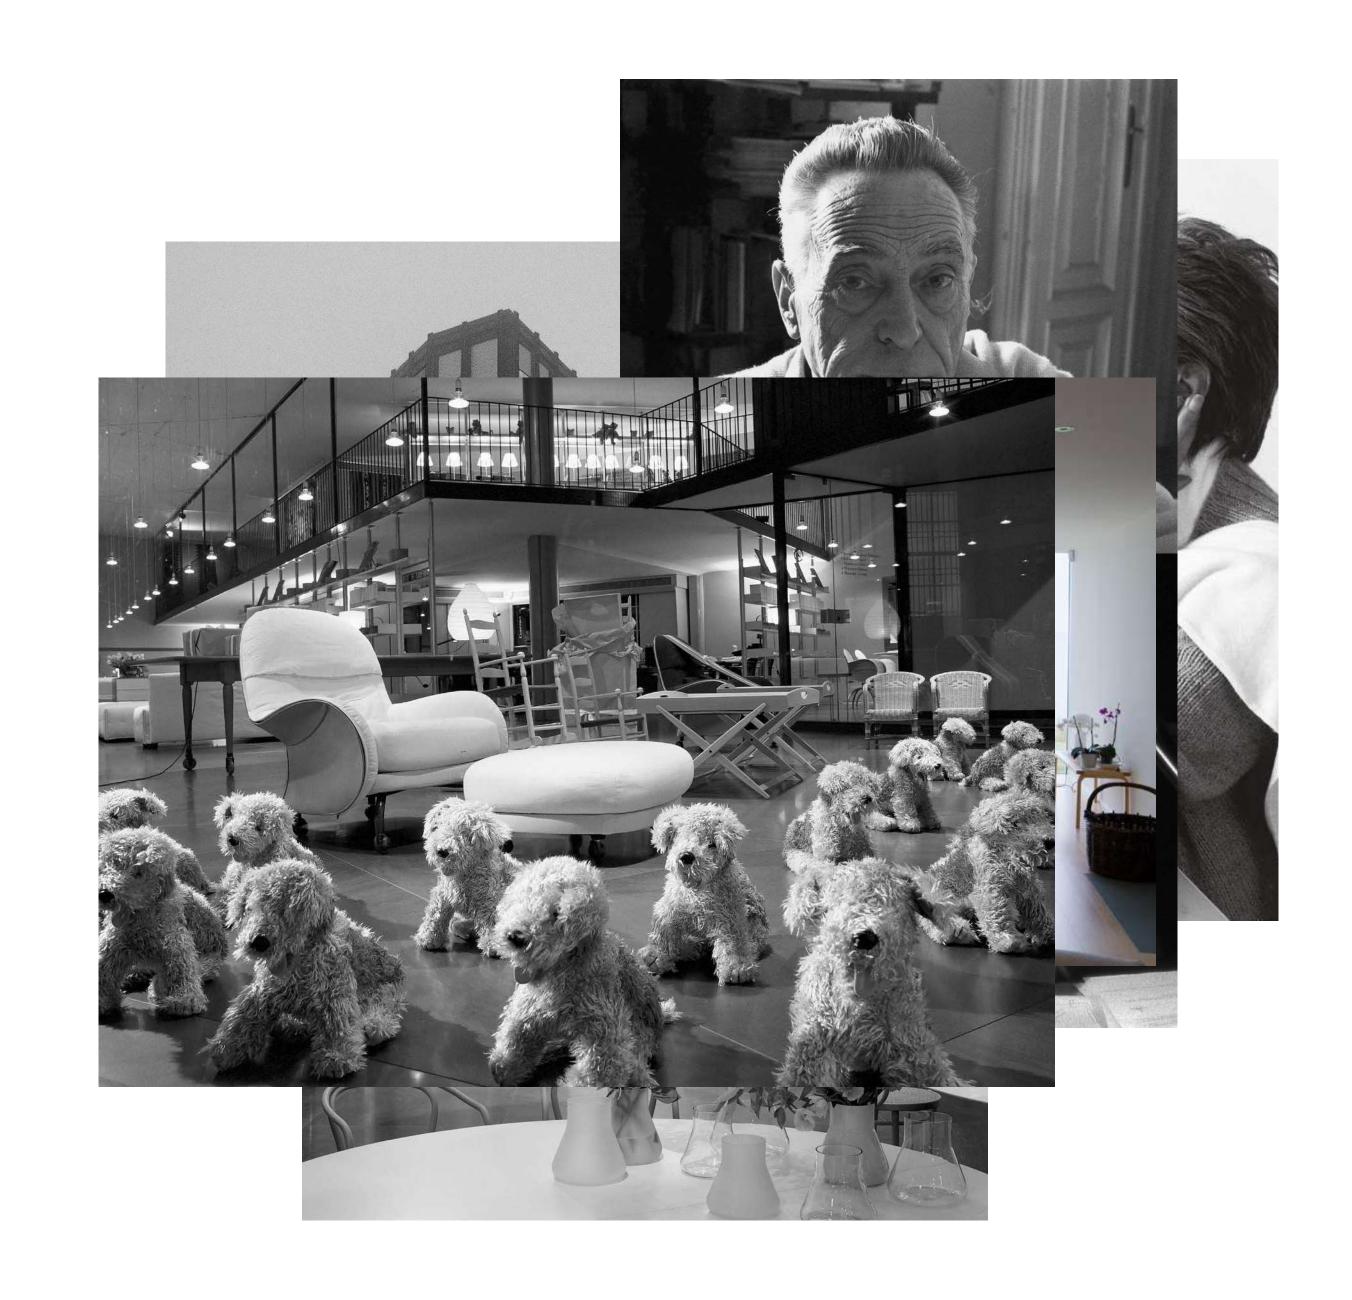

FOUNDED IN 1934, BOFFI IS ONE OF THE MOST EXPERIENCED PLAYERS IN THE ITALIAN FURNITURE INDUSTRY.

TECHNOLOGICAL INNOVATION AND METICULOUS RESEARCH ARE TWO KEY PILLARS OF THE PRODUCT STRATEGY.

THE BRAND OFFERS
A HIGH DEGREE
OF CUSTOMISATION,
AND IS RENOWNED
FOR COMBINING
EXPERIENCED ITALIAN
CFRAFTSMANSHIP WITH
THE LATEST MANUFACTURING
TECHNOLOGIES.

SINCE ITS INCEPTION, THE FOCUS HAS BEEN ON CONTEMPORARY DESIGN.

THE FIRST ITALIAN
COMPANY TO WORK WITH
AN INTERNATIONAL NETWORK
OF DESIGNERS IN ORDER
TO DEVELOP A SUPERIOR
RANGE OF PRODUCTS.

THE FIRST ITALIAN
COMPANY TO WORK WITH
AN INTERNATIONAL NETWORK
OF DESIGNERS IN ORDER
TO DEVELOP A SUPERIOR
RANGE OF PRODUCTS.

FROM THE 1960S TO THE PRESENT, THE BRAND IS RENOWNED FOR ITS ART DIRECTION LED BY LUIGI MASSONI, ANTONIO CITTERIO AND PIERO LISSONI.

FROM THE 1960S TO THE PRESENT, THE BRAND IS RENOWNED FOR ITS ART DIRECTION LED BY LUIGI MASSONI, ANTONIO CITTERIO AND PIERO LISSONI.

BOFFI EXCELS IN DEVELOPING FURNISHING SYSTEMS, FIRST WITH ITS RANGE OF KITCHEN MODELS AND LATER WITH ITS LINE OF BATHROOM AND WARDROBE SYSTEMS.

BOFFI EXCELS IN DEVELOPING FURNISHING SYSTEMS, FIRST WITH ITS RANGE OF KITCHEN MODELS AND LATER WITH ITS LINE OF BATHROOM AND WARDROBE SYSTEMS.

BOFFI EXCELS IN DEVELOPING FURNISHING SYSTEMS, FIRST WITH ITS RANGE OF KITCHEN MODELS AND LATER WITH ITS LINE OF BATHROOM AND WARDROBE SYSTEMS.

THROUGHOUT ITS HISTORY, THE DESIGN BRAND HAS BEEN HONOURED WITH NUMEROUS AWARDS.