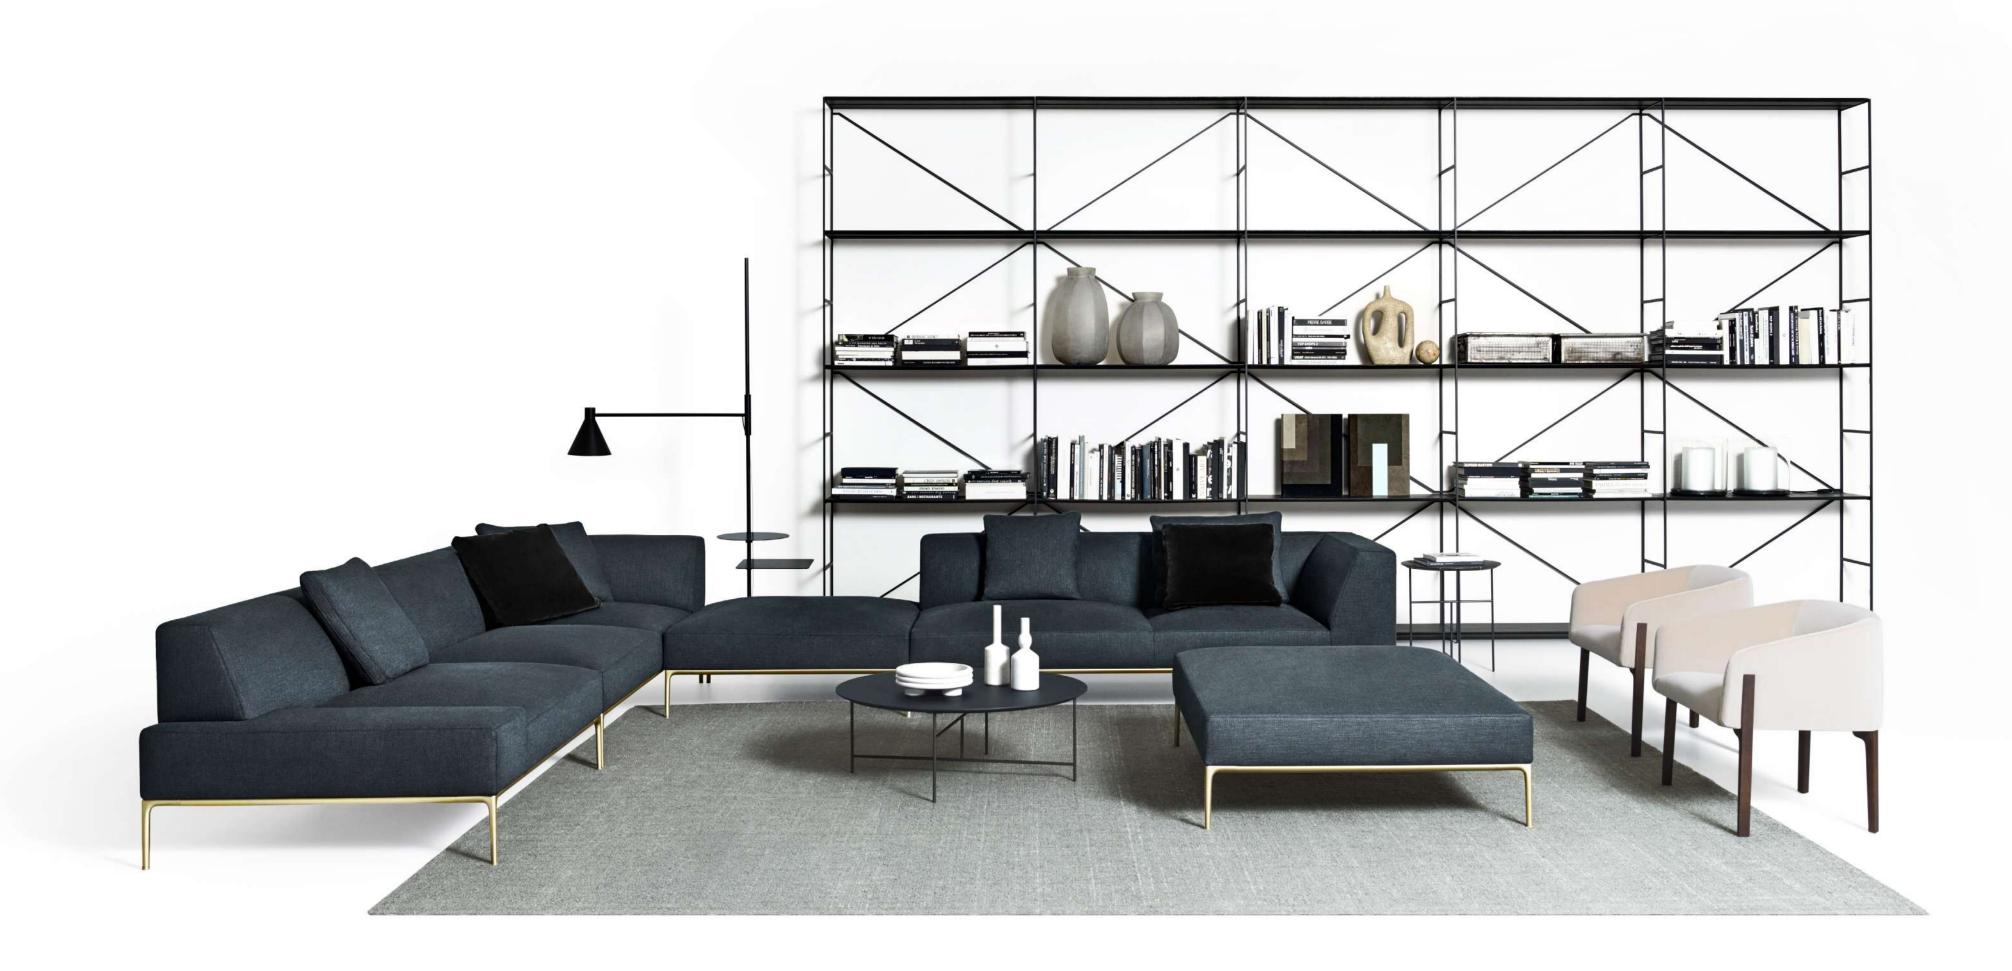

TODAY, THE PRODUCT PORTFOLIO OF THE GROUP OFFERS THE POSSIBILITY TO CREATE INTERIORS DEFINED BY CONTEMPORARY ELEGANCE AND SOPHISTICATION.

THE BRANDS: BOFFI, DE PADOVA, MA/U STUDIO, ADL, TIME & STYLE edition

THE DESIGN PROJECT IS COMPOSED OF FIVE SPECIALIST BRANDS: THE CUSTOMISABLE RANGE OF SOPHISTICATED KITCHEN, BATHROOM AND WARDROBE SYSTEMS OF BOFFI; THE TIMELESS CONTEMPORARY DESIGNS OF DE PADOVA; THE INNOVATIVE MODULAR SHELVING AND FURNISHINGS OF MA/U STUDIO: THE FUNCTIONAL OPENING AND CLOSING SYSTEM OF ADL AND THE BLEND OF JAPANESE CRAFT AND ITALIAN TRADITION OF TIME & STYLE ēdition.