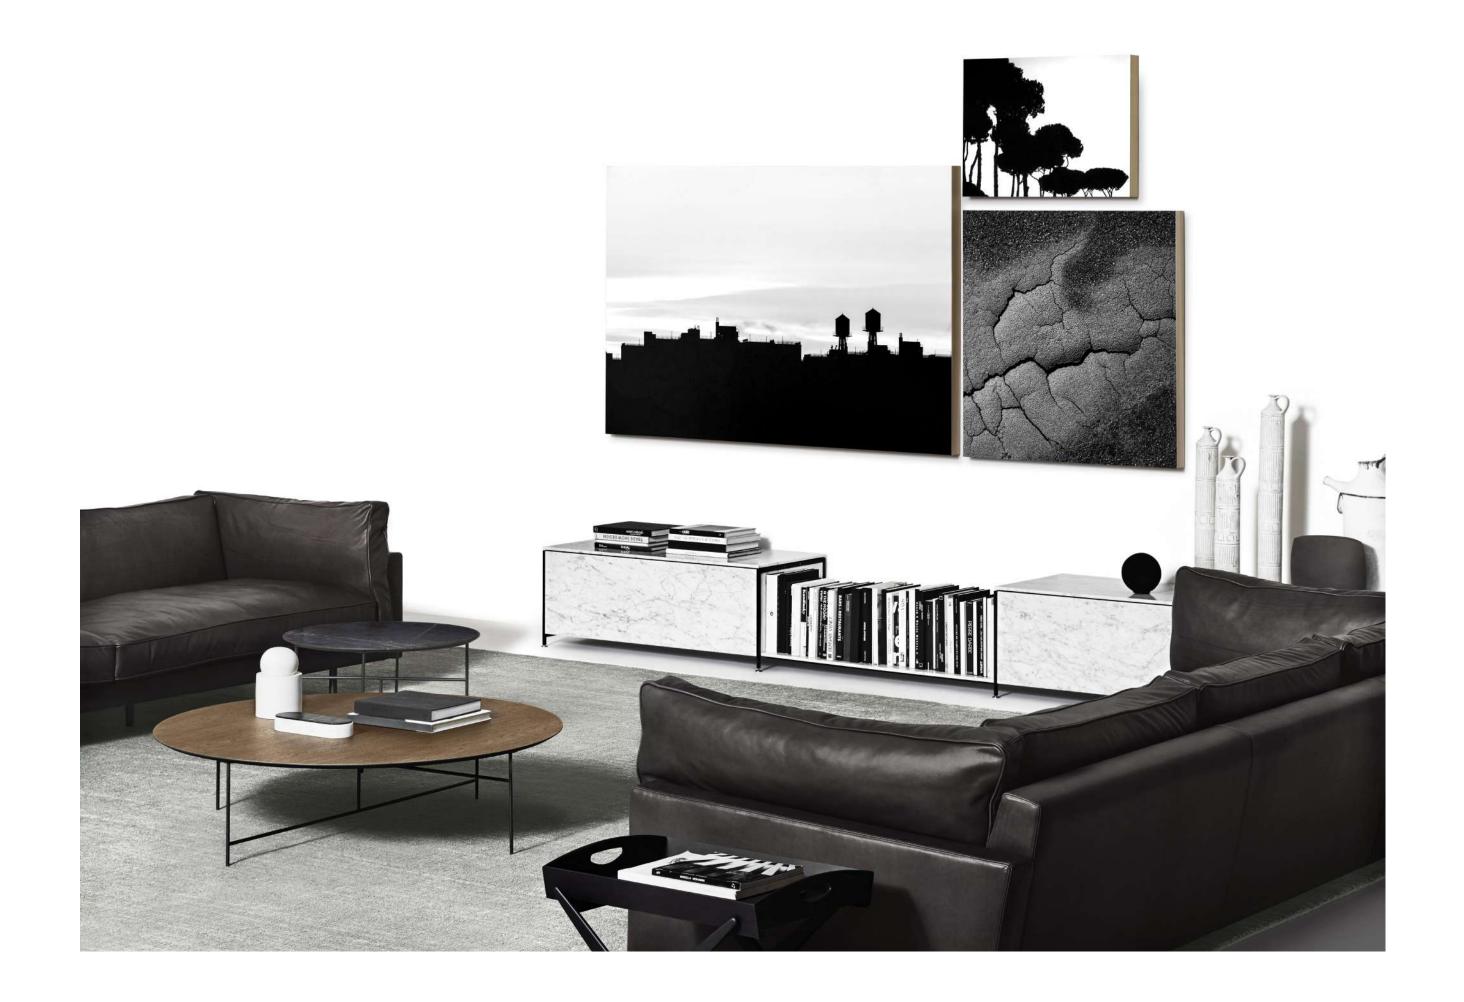

TODAY, THE PRODUCT PORTFOLIO OF THE GROUP OFFERS THE POSSIBILITY TO CREATE INTERIORS DEFINED BY CONTEMPORARY ELEGANCE AND SOPHISTICATION.

THE BRANDS: BOFFI, DE PADOVA, MA/U STUDIO, ADL, TIME & STYLE edition

THE DESIGN PROJECT IS COMPOSED OF FIVE SPECIALIST BRANDS: THE CUSTOMISABLE RANGE OF SOPHISTICATED KITCHEN, BATHROOM AND WARDROBE SYSTEMS OF BOFFI; THE TIMELESS CONTEMPORARY DESIGNS OF DE PADOVA; THE INNOVATIVE MODULAR SHELVING AND FURNISHINGS OF MA/U STUDIO: THE FUNCTIONAL OPENING AND CLOSING SYSTEM OF ADL AND THE BLEND OF JAPANESE CRAFT AND ITALIAN TRADITION OF TIME & STYLE ēdition.