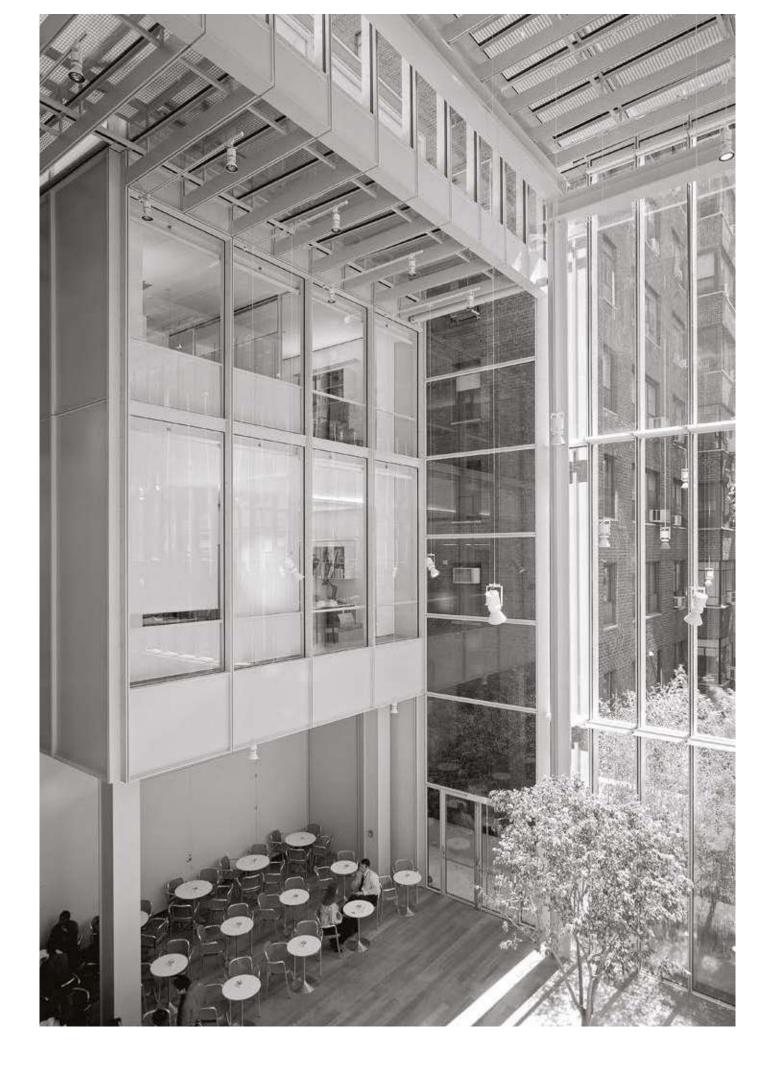

# MORGAN LIBRARY & MUSEUM

**ARCHITECT: RPBW RENZO PIANO** 

**BUILDING WORKSHOP** 

**YEAR: 2008** 

LOCATION: NEW YORK, USA

**SEATING, TABLES** 

**DE PADOVA** 