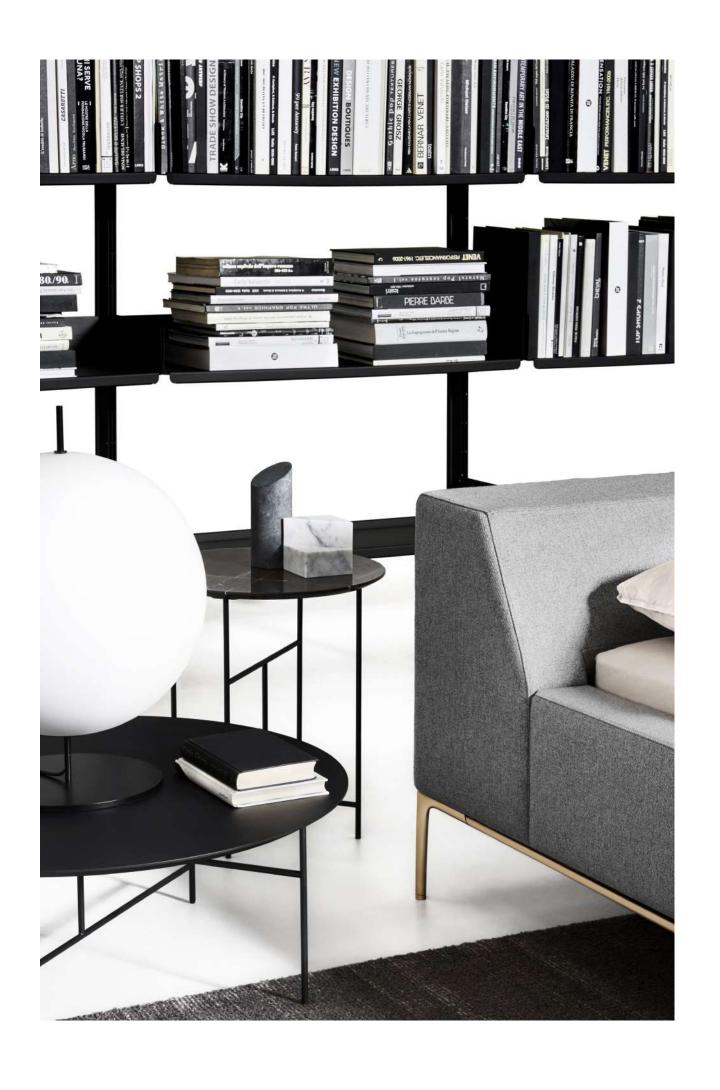

THE BRAND COMBINES A STREAMLINED SCANDINAVIAN AESTHETIC WITH A DEEP APPRECIATION FOR MODERNISM.

THE BRAND COMBINES A STREAMLINED SCANDINAVIAN AESTHETIC WITH A DEEP APPRECIATION FOR MODERNISM.

THE MINIMALIST R.I.G. SHELVING SYSTEM FEATURES A MODULAR DESIGN THAT PERFECTLY ADAPTS TO A NUMBER OF INTERIOR STYLES.

THE MINIMALIST R.I.G. SHELVING SYSTEM FEATURES A MODULAR DESIGN THAT PERFECTLY ADAPTS TO A NUMBER OF INTERIOR STYLES.

THE MINIMALIST R.I.G. SHELVING SYSTEM FEATURES A MODULAR DESIGN THAT PERFECTLY ADAPTS TO A NUMBER OF INTERIOR STYLES.

THE FLEXIBLE R.I.G. SYSTEM COMBINES EXTREME FUNCTIONALITY WITH PRECIOUS MATERIALS.

IN 2017, MA/U STUDIO BECOMES PART OF BOFFI | DE PADOVA.

CHAPTER 2

FOUNDED IN 2004, ADL IS THE BRAINCHILD OF ENTREPRENEUR AND DESIGNER MASSIMO LUCA, CREATOR OF AN EXTENSIVE RANGE OF TECHNOLOGICALLY ADVANCED DOOR SYSTEMS.